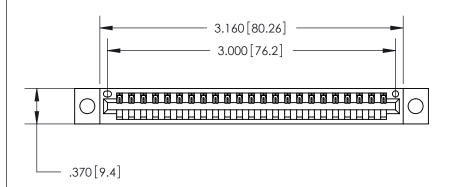

<u>Contact Dimensions:</u> 520-P.C. Tail .030x.018 (0.76x0.46) - Tail LG. = .175 (4.45) .125 (3.18) Contact Spacing x .250 (6.35) Row Spacing

THIS IS A C.A.D. GENERATED DRAWING DO NOT MAKE MANUAL REVISIONS TO MASTER.

ISSUE NUMBER

ORIGINAL

.600 [15.24]

Card Slot Accepts .054 [1.37] to .070 [1.78] Thick P.C. Board .330 [8.38] Card Slot .160 [4.07] Point of Contact -

ACAD REFERENCE NO.

846/896 SERIES HIGH TEMP CARD EDGE CONNECTOR PART NUMBER: 846-023-520-604