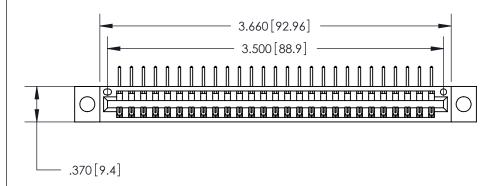

ISSUE NUMBER

ORIGINAL

.600 [15.24]

Thick P.C. Board .330 [8.38] Card Slot .160 [4.07] Point of Contact —

Card Slot Accepts .054 [1.37] to .070 [1.78]

INSULATOR MATERIAL: THERMOPLASTIC POLYESTER, UL 94V-0

CONTACT MATERIAL; COPPER, NICKEL, TIN ALLOY CA-725 CONTACT PLATING: GOLD ON THE MATING AREA, TIN-LEAD ON THE CONTACT TAILS, NICKEL UNDERPLATE

846/896 SERIES HIGH TEMP CARD EDGE CONNECTOR PART NUMBER: 846-027-558-104

YOUR CONNECTION TO QUALITY & SERVICE

**EDAC INC** TORONTO, ONTARIO CANADA

THESE DRAWINGS AND SPECIFICATIONS ARE THE PROPERTY OF EDAC INC., AND SHALL NOT BE REPRODUCED, OR COPIED OR USED AS THE BASIS FOR THE MANUFACTURE OR SALE OF APPARATUS WITHOUT WRITTEN PERMISSION.