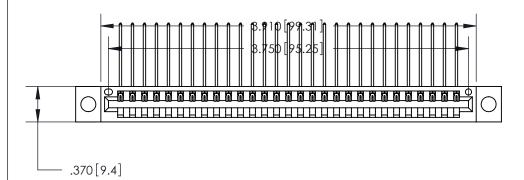

ISSUE NUMBER

ORIGINAL

1

Thick P.C. Board

Card Slot Accepts .054 [1.37] to .070 [1.78]

.330[8.38] Card Slot -.160 [4.07] Point of Contact —

INSULATOR MATERIAL: THERMOPLASTIC POLYESTER, UL 94V-0 CONTACT MATERIAL; COPPER, NICKEL, TIN ALLOY CA-725

.600 [15.24]

CONTACT PLATING: GOLD ON THE MATING AREA, TIN-LEAD ON THE CONTACT TAILS, NICKEL UNDERPLATE

846/896 SERIES HIGH TEMP CARD EDGE CONNECTOR PART NUMBER: 846-029-559-104

YOUR CONNECTION TO QUALITY & SERVICE