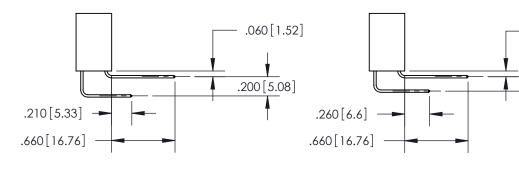

<u>Contact Dimensions:</u>
559-90 Degree Bend (Code 541 Contacts)
See Sheet 2 for Contact Code 555, 556, 558, 559, 560 Dimensions

THIS IS A C.A.D. GENERATED DRAWING DO NOT MAKE MANUAL REVISIONS TO MASTER.