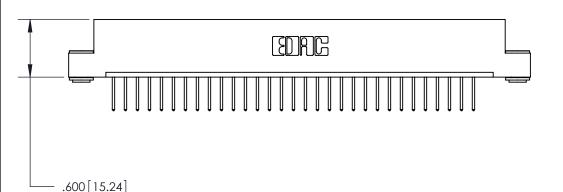

<u>Contact Dimensions:</u> 526-P.C. Tail .018 Sq. (0.46 Sq.) - Tail LG. =.350 (8.89) .125 (3.18) Contact Spacing x .250 (6.35) Row Spacing

THIS IS A C.A.D. GENERATED DRAWING DO NOT MAKE MANUAL REVISIONS TO MASTER.

ISSUE NUMBER

ORIGINAL

4.285 [108.84] 4.125 [104.78] .370 [9.4]

Card Slot Accepts .054 [1.37] to .070 [1.78] Thick P.C. Board .330 [8.38] Card Slot .160 [4.07] Point of Contact -

INSULATOR MATERIAL: THERMOPLASTIC POLYESTER, UL 94V-0 CONTACT MATERIAL; COPPER, NICKEL, TIN ALLOY CA-725

CONTACT PLATING: GOLD ON THE MATING AREA, TIN-LEAD ON THE CONTACT TAILS, NICKEL UNDERPLATE

846/896 SERIES HIGH TEMP CARD EDGE CONNECTOR PART NUMBER: 846-032-526-103

YOUR CONNECTION TO QUALITY & SERVICE

**EDAC INC** TORONTO, ONTARIO CANADA