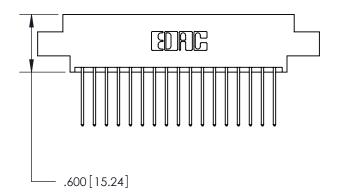

THIS IS A C.A.D. GENERATED DRAWING DO NOT MAKE MANUAL REVISIONS TO MASTER.

| 846/896 SERIES HIGH TEMP CARD EDGE CONNECTOR |
|----------------------------------------------|
| PART NUMBER: 846-034-540-802                 |