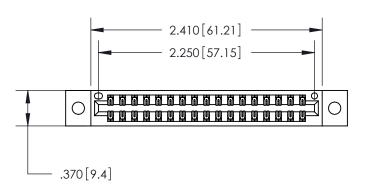

THIS IS A C.A.D. GENERATED DRAWING DO NOT MAKE MANUAL REVISIONS TO MASTER.

| 846/896 SERIES HIGH TEMP CARD EDGE CONNECTOR |
|----------------------------------------------|
| PART NUMBER: 846-034-540-802                 |