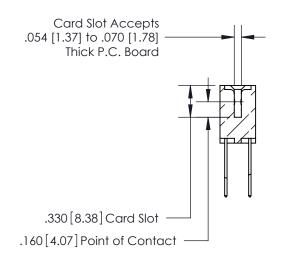

## 846/896 SERIES HIGH TEMP CARD EDGE CONNECTOR CONTACT CODE 555,556,558,559,560 DIMENSIONS

.150 [3.81]

YOUR CONNECTION TO QUALITY & SERVICE

**Contact Code 559** 

**EDAC INC** TORONTO, ONTARIO CANADA

THESE DRAWINGS AND SPECIFICATIONS ARE THE PROPERTY OF EDAC INC.,AND SHALL NOT BE REPRODUCED, OR COPIED OR USED AS THE BASIS FOR THE MANUFACTURE OR SALE OF APPARATUS WITHOUT WRITTEN PERMISSION.