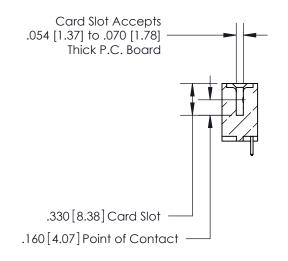

## 846/896 SERIES HIGH TEMP CARD EDGE CONNECTOR CONTACT CODE 555,556,558,559,560 DIMENSIONS

.150 [3.81]

YOUR CONNECTION TO QUALITY & SERVICE

**Contact Code 559** 

**EDAC INC** TORONTO, ONTARIO CANADA

THESE DRAWINGS AND SPECIFICATIONS ARE THE PROPERTY OF EDAC INC.,AND SHALL NOT BE REPRODUCED, OR COPIED OR USED AS THE BASIS FOR THE MANUFACTURE OR SALE OF APPARATUS WITHOUT WRITTEN PERMISSION.