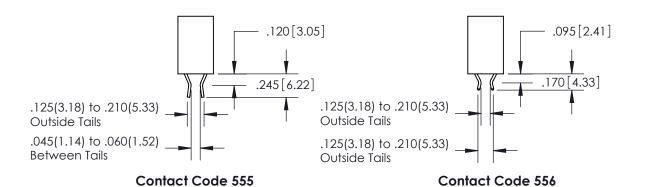

## 846/896 SERIES HIGH TEMP CARD EDGE CONNECTOR CONTACT CODE 555,556,558,559,560 DIMENSIONS

YOUR CONNECTION TO QUALITY & SERVICE

**EDAC INC** TORONTO, ONTARIO CANADA

THESE DRAWINGS AND SPECIFICATIONS ARE THE PROPERTY OF EDAC INC.,AND SHALL NOT BE REPRODUCED, OR COPIED OR USED AS THE BASIS FOR THE MANUFACTURE OR SALE OF APPARATUS WITHOUT WRITTEN PERMISSION.

INSULATOR MATERIAL: THERMOPLASTIC POLYESTER, UL 94V-0 CONTACT MATERIAL; COPPER, NICKEL, TIN ALLOY CA-725

CONTACT PLATING: GOLD ON THE MATING AREA, TIN-LEAD ON THE CONTACT TAILS, NICKEL UNDERPLATE

THIS IS A C.A.D. GENERATED DRAWING DO NOT MAKE MANUAL REVISIONS TO MASTER.