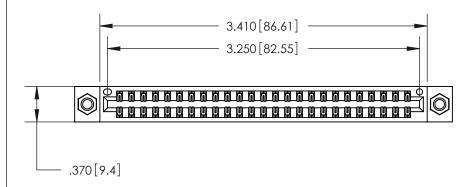

ISSUE NUMBER

ORIGINAL

.600 [15.24]

Card Slot Accepts .054 [1.37] to .070 [1.78] Thick P.C. Board .330 [8.38] Card Slot .160 [4.07] Point of Contact -

846/896 SERIES HIGH TEMP CARD EDGE CONNECTOR PART NUMBER: 846-050-556-207

YOUR CONNECTION TO QUALITY & SERVICE

**EDAC INC** TORONTO, ONTARIO CANADA

THESE DRAWINGS AND SPECIFICATIONS ARE THE PROPERTY OF EDAC INC., AND SHALL NOT BE REPRODUCED, OR COPIED OR USED AS THE BASIS FOR THE MANUFACTURE OR SALE OF APPARATUS WITHOUT WRITTEN PERMISSION.

|  | ACAD REFERENCE NO. | 846-ENG-MASTER   |       |  |
|--|--------------------|------------------|-------|--|
|  | DRAWN: J.LEE       | DATE: APR. 22/09 |       |  |
|  | CHECKED:           | DATE:            |       |  |
|  | SCALE: 1:1         | SHEET 1 OF       | 2     |  |
|  | DRAWING NUMBER     |                  | ISSUE |  |
|  | 846-ENG-MASTER     | 1                |       |  |