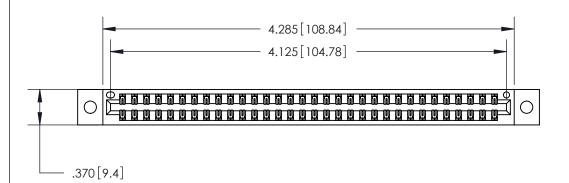

## 846/896 SERIES HIGH TEMP CARD EDGE CONNECTOR PART NUMBER: 846-064-560-202

YOUR CONNECTION TO QUALITY & SERVICE

**EDAC INC** TORONTO, ONTARIO CANADA

THESE DRAWINGS AND SPECIFICATIONS ARE THE PROPERTY OF EDAC INC., AND SHALL NOT BE REPRODUCED, OR COPIED OR USED AS THE BASIS FOR THE MANUFACTURE OR SALE OF APPARATUS WITHOUT WRITTEN PERMISSION.

| ACAD REFERENCE NO. | 846-ENG-MASTER   |  |
|--------------------|------------------|--|
| DRAWN: J.LEE       | DATE: APR. 22/09 |  |
| CHECKED:           | DATE:            |  |
| SCALE: 1:1         | SHEET 1 OF 2     |  |
| DRAWING NUMBER     | ISSUE            |  |
| 846-ENG-MASTER     | 1                |  |