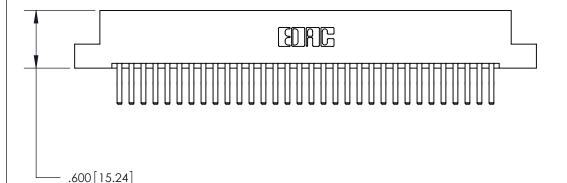

ISSUE NUMBER

ORIGINAL

Card Slot Accepts .054 [1.37] to .070 [1.78] Thick P.C. Board .330 [8.38] Card Slot .160 [4.07] Point of Contact -

- INSULATOR MATERIAL: THERMOPLASTIC POLYESTER, UL 94V-0 CONTACT MATERIAL; COPPER, NICKEL, TIN ALLOY CA-725
- CONTACT PLATING: GOLD ON THE MATING AREA, TIN-LEAD ON THE CONTACT TAILS, NICKEL UNDERPLATE