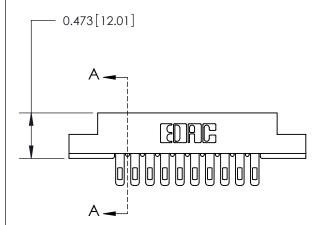

## **Contact Detail**

Wire Hole .087x.013(2.21x0.33) - Tail LG=.282(7.16) .156 [3.96] Contact Spacing x .200 [5.08] Row Spacing

**See Accompanying Page for:** 

**Contact Bend Details** 

1

**SECTION A-A** 

.175 [4.45] Point of Contact (Measured from bottom of Card Slot) Card Slot Accepts .054 [1.37] to .070 [1.78] Thick P.C. Board