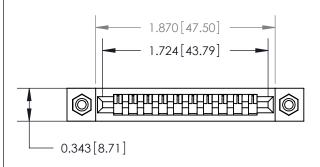

## **Mounting Option**

#4-40 Unified Threaded Inserts

## **Contact Detail**

Wire Hole .087x.013(2.21x0.33) - Tail LG=.282(7.16) .156 [3.96] Contact Spacing x .200 [5.08] Row Spacing

**See Accompanying Page for:** 

**Contact Bend Details** 

1

**SECTION A-A** 

.175 [4.45] Point of Contact (Measured from bottom of Card Slot) Card Slot Accepts .054 [1.37] to .070 [1.78] Thick P.C. Board