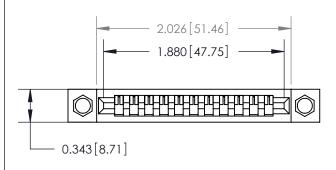

## **Contact Detail**

PC Tail .023x.013(0.58x0.33) - Tail LG=.213(5.41)

.156 [3.96] Contact Spacing x .200 [5.08] Row Spacing

**See Accompanying Page for:** 

**Contact Bend Details** 

**SECTION A-A** 

.095 [2.41] Point of Contact (Measured from bottom of Card Slot) Card Slot Accepts .054 [1.37] to .070 [1.78] Thick P.C. Board