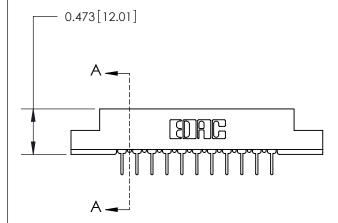

## **Contact Detail**

PC Tail .023x.013(0.58x0.33) - Tail LG=.213(5.41)

.156 [3.96] Contact Spacing x .200 [5.08] Row Spacing

**See Accompanying Page for:** 

**Contact Bend Details** 

**SECTION A-A** 

.095 [2.41] Point of Contact (Measured from bottom of Card Slot) Card Slot Accepts .054 [1.37] to .070 [1.78] Thick P.C. Board