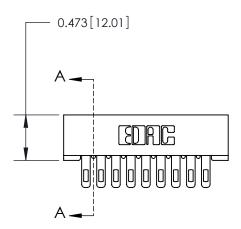

## **Contact Detail**

Wire Hole .087x.013(2.21x0.33) - Tail LG .282(7.16) .156 [3.96] Contact Spacing x .200 [5.08] Row Spacing

**See Accompanying Page for:** 

**Contact Bend Details** 

**SECTION A-A** 

.095 [2.41] Point of Contact (Measured from bottom of Card Slot) Card Slot Accepts .054 [1.37] to .070 [1.78] Thick P.C. Board

## **Mounting Option**

No Mounting Lugs