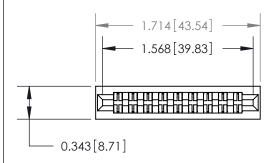

## **Contact Detail**

Wire Hole .087x.013(2.21x0.33) - Tail LG .282(7.16) .156 [3.96] Contact Spacing x .200 [5.08] Row Spacing

**See Accompanying Page for:** 

**Contact Bend Details** 

**SECTION A-A** 

.095 [2.41] Point of Contact (Measured from bottom of Card Slot) Card Slot Accepts .054 [1.37] to .070 [1.78] Thick P.C. Board

| 807/857 Series High Temp Card Edge Connector |
|----------------------------------------------|
| Part Number: 857-018-400-201                 |

YOUR CONNECTION TO QUALITY & SERVICE

J.LEE DATE: AUG. 11/09 SHEET 1 OF 2 NTS