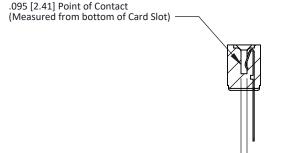

## **Contact Detail**

Wire Wrap .046x.013(1.17x0.33) - Tail LG=.520(13.21)

.156 [3.96] Contact Spacing x .200 [5.08] Row Spacing

**SECTION A-A** 

Card Slot Accepts .054 [1.37] to .070 [1.78] Thick P.C. Board