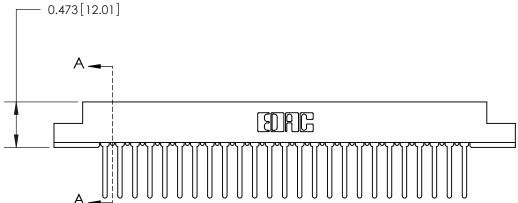

## **Contact Detail**

Wire Wrap .046x.013(1.17x0.33) - Tail LG=.520(13.21)

.156 [3.96] Contact Spacing x .200 [5.08] Row Spacing

**SECTION A-A** 

Card Slot Accepts .054 [1.37] to .070 [1.78] Thick P.C. Board