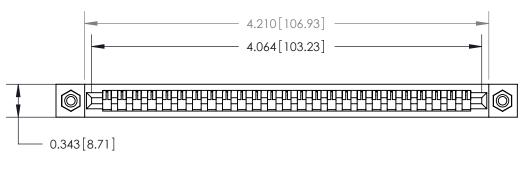

**Mounting Option** 

#4-40 Unified Threaded Inserts

**See Accompanying Page for:** 

**Contact Bend Details** 

807/857 Series High Temp Card Edge Connector Part Number: 857-025-447-108

YOUR CONNECTION TO QUALITY & SERVICE

| ACAD REFERENCE NO. 807 ENG MASTER |                  |
|-----------------------------------|------------------|
| DRAWN: J.LEE                      | DATE: AUG. 11/09 |
| CHECKED:                          | DATE:            |
| SCALE: NTS                        | SHEET 1 OF 2     |
| DRAWING NUMBER                    | ISSUE            |