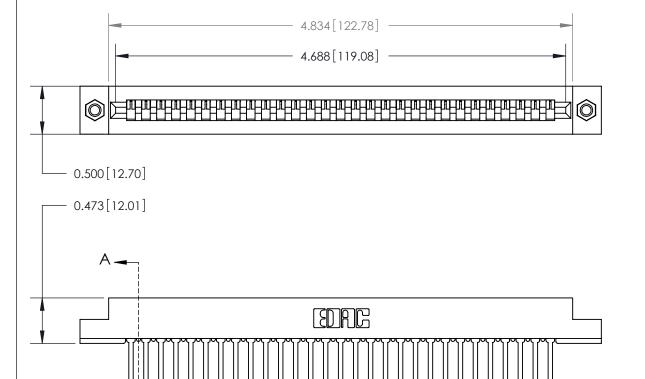

**Mounting Option** 

M3-0.5 Metric Threaded Inserts

**Contact Detail** 

Wire Wrap .046x.013(1.17x0.33) - Tail LG=.520(13.21)

.156 [3.96] Contact Spacing x .200 [5.08] Row Spacing

**SECTION A-A** 

.095 [2.41] Point of Contact (Measured from bottom of Card Slot) Card Slot Accepts .054 [1.37] to .070 [1.78] Thick P.C. Board