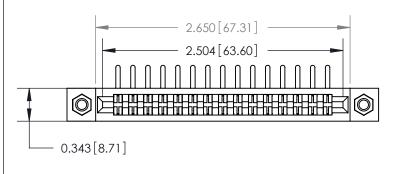

**Mounting Option** 

M3-0.5 Metric Threaded Inserts

## **Contact Detail**

90 Degree Bend (Code 522 and 540 Contacts)

.156 [3.96] Contact Spacing x .200 [5.08] Row Spacing







**SECTION A-A** 

.095 [2.41] Point of Contact (Measured from bottom of Card Slot)



Card Slot Accepts .054 [1.37] to .070 [1.78] Thick P.C. Board

**See Accompanying Page for:** 

**Contact Bend Details** 

807/857 Series High Temp Card Edge Connector Part Number: 857-030-458-207



| ACAD REFERENCE NO. 807 ENG MASTER |                  |
|-----------------------------------|------------------|
| DRAWN: J.LEE                      | DATE: AUG. 11/09 |
| CHECKED:                          | DATE:            |
| SCALE: NTS                        | SHEET 1 OF 2     |
| DRAWING NUMBER                    | ISSUE            |

807 Assembly