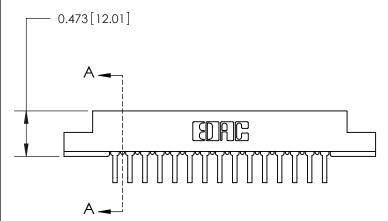

## **Contact Detail**

90 Degree Bend (Code 522 and 540 Contacts)

.156 [3.96] Contact Spacing x .200 [5.08] Row Spacing

**SECTION A-A** 

.095 [2.41] Point of Contact (Measured from bottom of Card Slot)

Card Slot Accepts .054 [1.37] to .070 [1.78] Thick P.C. Board