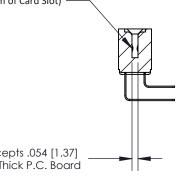

## **Contact Detail**

90 Degree Bend (Code 522 and 540 Contacts)

.156 [3.96] Contact Spacing x .200 [5.08] Row Spacing

**SECTION A-A** 

.095 [2.41] Point of Contact (Measured from bottom of Card Slot)

Card Slot Accepts .054 [1.37] to .070 [1.78] Thick P.C. Board