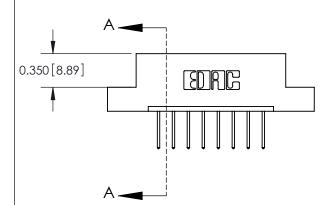

**Mounting Option** 

07-M3-0.5 Metric Threaded Inserts

837/887 Series High Temp Card Edge Connector Part Number: 887-008-523-107

YOUR CONNECTION TO QUALITY & SERVICE

**EDAC INC** TORONTO, ONTARIO CANADA

THESE DRAWINGS AND SPECIFICATIONS ARE THE PROPERTY OF EDAC INC.,AND SHALL NOT BE REPRODUCED, OR COPIED OR USED AS THE BASIS FOR THE MANUFACTURE OR SALE OF APPARATUS WITHOUT WRITTEN PERMISSION.