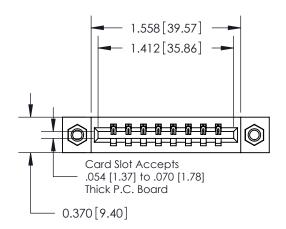

## **Contact Detail**

523-P.C. Tail .025 Sq.(0.64 Sq.) - Tail LG=.390(9.91) .156 [3.96] Contact Spacing x .200 [5.08] Row Spacing

**See Accompanying Pages for:** 

**Contact Bend Details** 

THIS IS A C.A.D. GENERATED DRAWING DO NOT MAKE MANUAL REVISIONS TO MASTER.

ISSUE NUMBER ORIGINAL

|                              | 0.330 [8.38]<br>Card Slot |
|------------------------------|---------------------------|
| .160 [4.06] Point of Contact |                           |
|                              |                           |
|                              |                           |
|                              | SECTION A-A               |