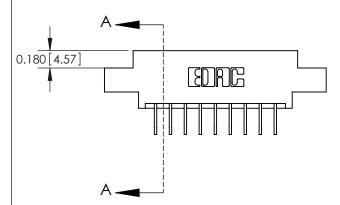

## **Contact Detail**

558-90 Degree Bend (Code 541 Contacts)

.156 [3.96] Contact Spacing x .200 [5.08] Row Spacing

**See Accompanying Pages for:** 

**Contact Bend Details** 

THIS IS A C.A.D. GENERATED DRAWING DO NOT MAKE MANUAL REVISIONS TO MASTER.