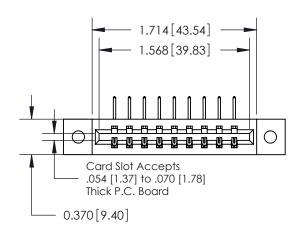

**Mounting Option** 

02-.128 (3.25) Dia. Mounting Holes

ISSUE NUMBER

ORIGINAL

|                               | 0.330[8.38]<br>Card Slot |
|-------------------------------|--------------------------|
| .160 [4.06] Point of Contact— |                          |
|                               |                          |
|                               |                          |
|                               | SECTION A-A              |