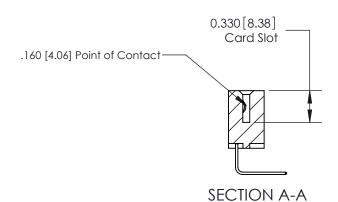

## **Contact Detail**

558-90 Degree Bend (Code 541 Contacts)

.156 [3.96] Contact Spacing x .200 [5.08] Row Spacing

THIS IS A C.A.D. GENERATED DRAWING DO NOT MAKE MANUAL REVISIONS TO MASTER.

ISSUE NUMBER

ORIGINAL