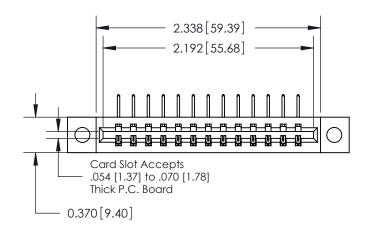

**See Accompanying Pages for:** 

**Contact Bend Details** 

837/887 Series High Temp Card Edge Connector Part Number: 887-013-558-104

YOUR CONNECTION TO QUALITY & SERVICE

**EDAC INC** TORONTO, ONTARIO CANADA