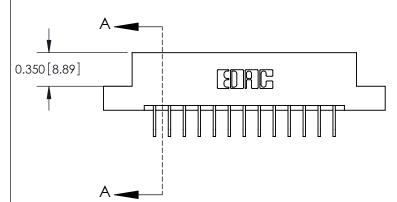

**Mounting Option** 

04-.156 (3.96) Dia. Mounting Holes

## **Contact Detail**

558-90 Degree Bend (Code 541 Contacts)

.156 [3.96] Contact Spacing x .200 [5.08] Row Spacing

THIS IS A C.A.D. GENERATED DRAWING DO NOT MAKE MANUAL REVISIONS TO MASTER.



ISSUE NUMBER

ORIGINAL







**See Accompanying Pages for:** 

**Contact Bend Details** 

837/887 Series High Temp Card Edge Connector Part Number: 887-013-558-104

YOUR CONNECTION TO QUALITY & SERVICE

**EDAC INC** TORONTO, ONTARIO CANADA

THESE DRAWINGS AND SPECIFICATIONS ARE THE PROPERTY OF EDAC INC.,AND SHALL NOT BE REPRODUCED, OR COPIED OR USED AS THE BASIS FOR THE MANUFACTURE OR SALE OF APPARATUS WITHOUT WRITTEN PERMISSION.

| ACAD REFERENCE NO. | 837 ENG MASTER   |  |  |
|--------------------|------------------|--|--|
| DRAWN: J.LEE       | DATE: OCT. 06/09 |  |  |
| CHECKED:           | DATE:            |  |  |
| SCALE: NTS         | SHEET 1 OF 2     |  |  |
| DRAWING NUMBER     | ISSUE            |  |  |
| 837 Assembly       | 1                |  |  |



ISSUE NUMBER

ORIGINAL

1



|