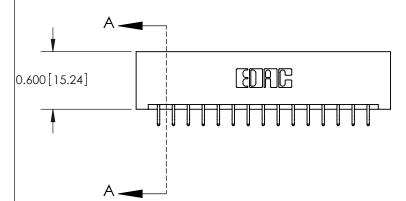

**Mounting Option** 

01-No Mounting Lugs

## **Contact Detail**





ISSUE NUMBER

ORIGINAL

1





0.330[8.38] Card Slot .160 [4.06] Point of Contact-**SECTION A-A** 

**See Accompanying Pages for:** 

**Contact Bend Details** 

| 837/887 Series High Temp Card Edge Connector |
|----------------------------------------------|
| Part Number: 887-030-556-201                 |

YOUR CONNECTION TO QUALITY & SERVICE

EDAC INC TORONTO, ONTARIO CANADA

THESE DRAWINGS AND SPECIFICATIONS ARE THE PROPERTY OF EDAC INC., AND SHALL NOT BE REPRODUCED, OR COPIED OR USED AS THE BASIS FOR THE MANUFACTURE OR SALE OF APPARATUS WITHOUT WRITTEN PERMISSION.

THIS IS A C.A.D. GENERATED DRAWING

DO NOT MAKE MANUAL REVISIONS TO MASTER.

| ACAD REFERENCE NO. | 837 ENG MASTER   |  |  |
|--------------------|------------------|--|--|
| DRAWN: J.LEE       | DATE: OCT. 06/09 |  |  |
| CHECKED:           | DATE: