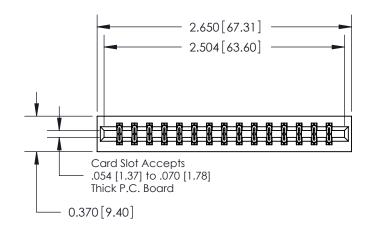

## **Contact Detail**

ISSUE NUMBER

ORIGINAL

1

0.330[8.38] Card Slot .160 [4.06] Point of Contact-**SECTION A-A** 

**See Accompanying Pages for:** 

**Contact Bend Details** 

| 837/887 Series High Temp Card Edge Connector |
|----------------------------------------------|
| Part Number: 887-030-556-201                 |