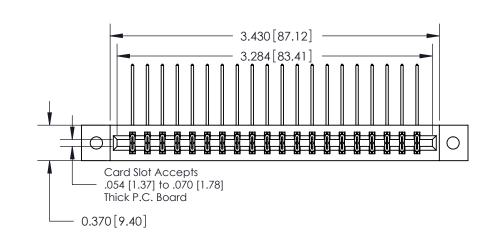

**Mounting Option** 

02-.128 (3.25) Dia. Mounting Holes

**See Accompanying Pages for:** 

**Contact Bend Details** 

837/887 Series High Temp Card Edge Connector Part Number: 887-040-559-802

**EDAC INC** TORONTO, ONTARIO CANADA

THESE DRAWINGS AND SPECIFICATIONS ARE THE PROPERTY OF EDAC INC.,AND SHALL NOT BE REPRODUCED, OR COPIED OR USED AS THE BASIS FOR THE MANUFACTURE OR SALE OF APPARATUS WITHOUT WRITTEN PERMISSION.