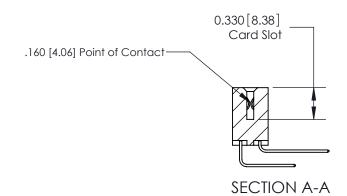

## **Contact Detail**

559-90 Degree Bend (Code 541 Contacts)

.156 [3.96] Contact Spacing x .200 [5.08] Row Spacing

THIS IS A C.A.D. GENERATED DRAWING DO NOT MAKE MANUAL REVISIONS TO MASTER.

ISSUE NUMBER

ORIGINAL