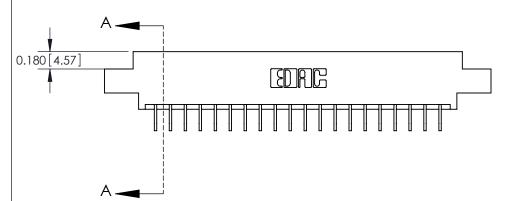

**See Accompanying Pages for:** 

**Contact Bend Details** 

837/887 Series High Temp Card Edge Connector Part Number: 887-040-559-802

**EDAC INC** TORONTO, ONTARIO CANADA

THESE DRAWINGS AND SPECIFICATIONS ARE THE PROPERTY OF EDAC INC.,AND SHALL NOT BE REPRODUCED, OR COPIED OR USED AS THE BASIS FOR THE MANUFACTURE OR SALE OF APPARATUS WITHOUT WRITTEN PERMISSION.