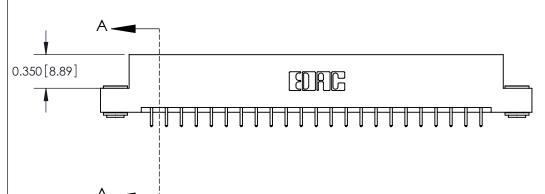

ISSUE NUMBER

ORIGINAL

**See Accompanying Pages for:** 

**Contact Bend Details** 

837/887 Series High Temp Card Edge Connector Part Number: 887-046-521-203

|                                                     |                  | EDAC INC         |  |  |  |
|-----------------------------------------------------|------------------|------------------|--|--|--|
| $\parallel \parallel \parallel \parallel \parallel$ |                  | TORONTO, ONTARIO |  |  |  |
|                                                     |                  | CANADA           |  |  |  |
| YOUR CON                                            | TORONTO, ONTARIO |                  |  |  |  |