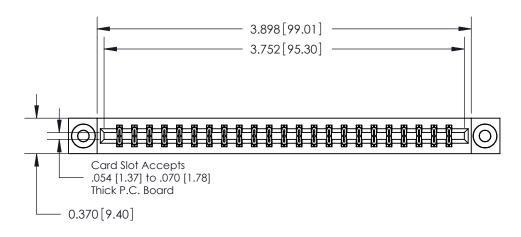

**Mounting Option** 

03-.116 (2.95) I.D. Floating Eyelets

**Contact Detail** 

521-P.C. Tail .025 Sq.(0.64 Sq.) - Tail LG=.150(3.81) .156 [3.96] Contact Spacing x .200 [5.08] Row Spacing

DO NOT MAKE MANUAL REVISIONS TO MASTER.

ISSUE NUMBER

ORIGINAL

**See Accompanying Pages for:** 

**Contact Bend Details** 

837/887 Series High Temp Card Edge Connector Part Number: 887-046-521-203

|                                                     |                  | EDAC INC         |  |  |  |
|-----------------------------------------------------|------------------|------------------|--|--|--|
| $\parallel \parallel \parallel \parallel \parallel$ |                  | TORONTO, ONTARIO |  |  |  |
|                                                     |                  | CANADA           |  |  |  |
| YOUR CON                                            | TORONTO, ONTARIO |                  |  |  |  |