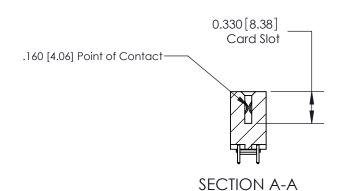

**Mounting Option** 

03-.116 (2.95) I.D. Floating Eyelets

**Contact Detail** 

521-P.C. Tail .025 Sq.(0.64 Sq.) - Tail LG=.150(3.81) .156 [3.96] Contact Spacing x .200 [5.08] Row Spacing

DO NOT MAKE MANUAL REVISIONS TO MASTER.