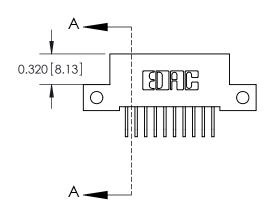

**Mounting Option** 

12-.128 (3.25) Dia. Side Mounting Holes

## **Contact Detail**

558-90 Degree Bend (Code 541 Contacts)

.100 [2.54] Contact Spacing x .200 [5.08] Row Spacing





**See Accompanying Pages for:** 

- **Contact Bend Details**
- **Mounting Options**



.240 [6.10] Point of Contact-



842/892 Series High Temp Card Edge Connector Part Number: 892-010-558-112

YOUR CONNECTION TO QUALITY & SERVICE

J.LEE DATE: OCT. 06/09 SHEET 1 OF 3 NTS

842 Assembly

842 ENG MASTER

THIS IS A C.A.D. GENERATED DRAWING DO NOT MAKE MANUAL REVISIONS TO MASTER

ORIGINAL (1)



| 842/892 Series High Temp Card Edge Connector<br>Contact Bend Detail |                                                                                                 | ACAD REFERENCE NO. 842 ENG MASTER |             |                  |        |
|---------------------------------------------------------------------|------------------------------------------------------------------------------------