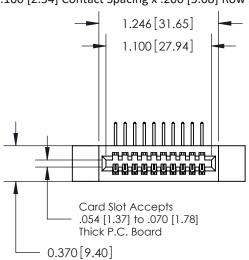

## **Contact Detail**

558-90 Degree Bend (Code 541 Contacts)

.100 [2.54] Contact Spacing x .200 [5.08] Row Spacing

**See Accompanying Pages for:** 

- **Contact Bend Details**
- **Mounting Options**

.240 [6.10] Point of Contact-