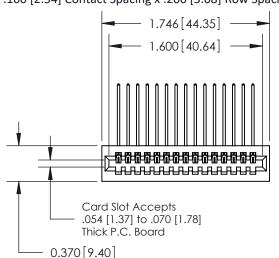

## **Contact Detail**

559-90 Degree Bend (Code 541 Contacts)

.100 [2.54] Contact Spacing x .200 [5.08] Row Spacing

**See Accompanying Pages for:** 

- **Contact Bend Details**
- **Mounting Options**

.240 [6.10] Point of Contact-

842/892 Series High Temp Card Edge Connector Part Number: 892-015-559-101

YOUR CONNECTION TO QUALITY & SERVICE

CANADA

842 ENG MASTER J.LEE DATE: OCT. 06/09 SHEET 1 OF 3 NTS

842 Assembly

SECTION A-A

THIS IS A C.A.D. GENERATED DRAWING DO NOT MAKE MANUAL REVISIONS TO MASTER