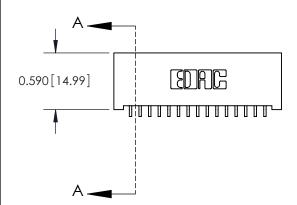

842/892 Series High Temp Card Edge Connector Part Number: 892-015-559-101

YOUR CONNECTION TO QUALITY & SERVICE

CANADA

842 ENG MASTER J.LEE DATE: OCT. 06/09 SHEET 1 OF 3 NTS

842 Assembly

SECTION A-A

THIS IS A C.A.D. GENERATED DRAWING DO NOT MAKE MANUAL REVISIONS TO MASTER

THIS IS A C.A.D. GENERATED DRAWING DO NOT MAKE MANUAL REVISIONS TO MASTER

ISSUE NUMBER

ORIGINAL

1

| 842/892 Series High Temp Card Edge Co<br>Mounting Options  | DRAWN: J.LEE DATE: OCT. 06/09  CHECKED: DATE: |
|------------------------------------------------------------|-----------------------------------------------|
| EDAC INC THESE DRAWINGS AND S ARE THE PROPERTY OF          |                                               |
|                                                            | DUCED,OR COPIED DRAWING NUMBER ISSUE          |
| YOUR CONNECTION TO QUALITY & SERVICE WITHOUT WRITTEN PERMI |                                               |