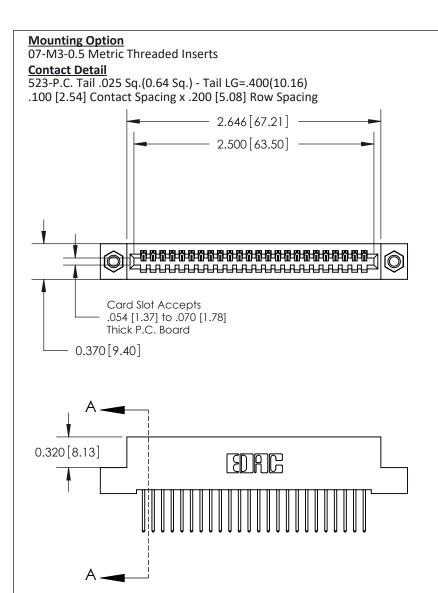

THIS IS A C.A.D. GENERATED DRAWING DO NOT MAKE MANUAL REVISIONS TO MASTER

ISSUE NUMBER

ORIGINAL

1

| 842/892 Series High Temp Card Edge Con<br>Mounting Options                    | DRAWN: J.LEE                 |         |        |  |
|-------------------------------------------------------------------------------|------------------------------|---------|--------|--|
| EDAC INC THESE DRAWINGS AND SPECIFICATIONS ARE THE PROPERTY OF EDAC INC., AND |                              | SHEET 3 | 3 OF 3 |  |
|                                                                               | ED, OR COPIED DRAWING NUMBER |         | ISSUE  |  |
| YOUR CONNECTION TO QUALITY & SERVICE WITHOUT WRITTEN PERMISS                  |                              |         | 1      |  |