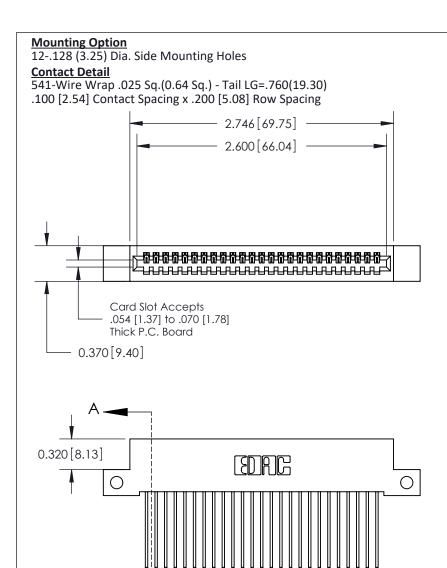

.240 [6.10] Point of Contact-

**SECTION A-A** 

## **See Accompanying Pages for:**

- **Contact Bend Details**
- **Mounting Options**

| 842/892 Series High Temp Card Edge Connector |
|----------------------------------------------|
| Part Number: 892-025-541-112                 |