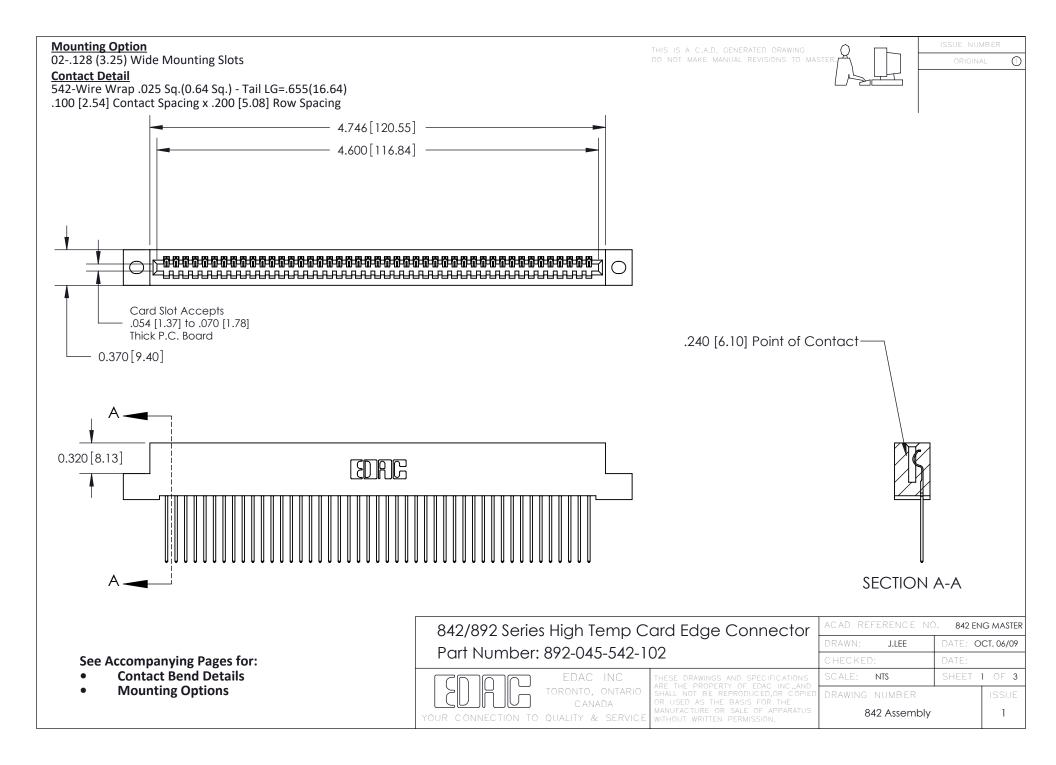

THIS IS A C.A.D. GENERATED DRAWING DO NOT MAKE MANUAL REVISIONS TO MASTER

ORIGINAL (1)



| 842/892 Series High Temp Card Edge Connector<br>Contact Bend Detail |                                                                                                 | ACAD REFERENCE NO. 842 ENG MASTER |             |                  |        |
|---------------------------------------------------------------------|-------------------------------------------------------------------------------------------------|-----------------------------------|-------------|------------------|--------|
|                                                                     |                                                                                                 | DRAWN:                            | J.LEE