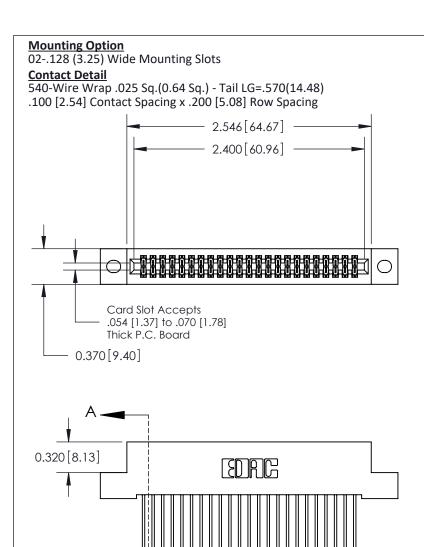

THIS IS A C.A.D. GENERATED DRAWING DO NOT MAKE MANUAL REVISIONS TO MASTER

ISSUE NUMBER

ORIGINAL

1

| 842/892 Series High Temp Card Edge Con<br>Mounting Options   | DRAWN: J.LEE                 |         |        |  |
|--------------------------------------------------------------|------------------------------|---------|--------|--|
| EDAC INC THESE DRAWINGS AND SPECIF                           |                              | SHEET 3 | 3 OF 3 |  |
|                                                              | ED, OR COPIED DRAWING NUMBER |         | ISSUE  |  |
| YOUR CONNECTION TO QUALITY & SERVICE WITHOUT WRITTEN PERMISS |                              |         | 1      |  |