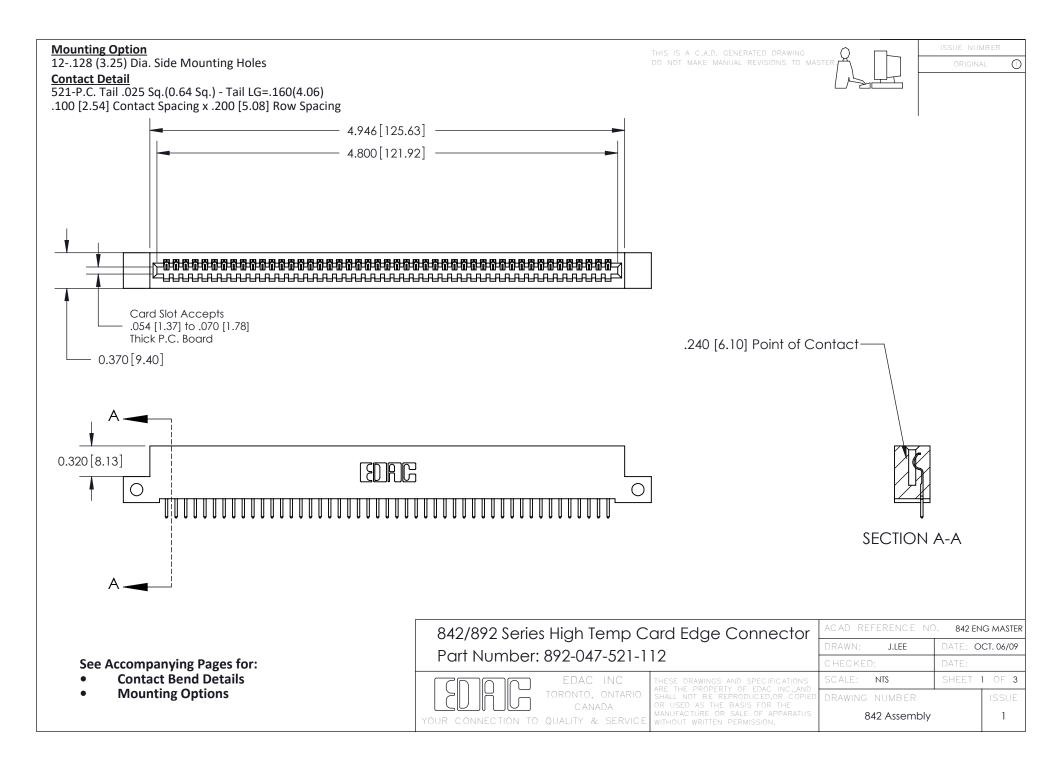

THIS IS A C.A.D. GENERATED DRAWING DO NOT MAKE MANUAL REVISIONS TO MASTER

ORIGINAL (1)



| 842/892 Series High Temp Card Edge Connector<br>Contact Bend Detail |                                                                                                 | ACAD REFERENCE NO. 842 ENG MASTER |             |                  |        |
|---------------------------------------------------------------------|-------------------------------------------------------------------------------------------------|-----------------------------------|-------------|------------------|--------|
|                                                                     |                                                                                                 | DRAWN:                            | J.LEE