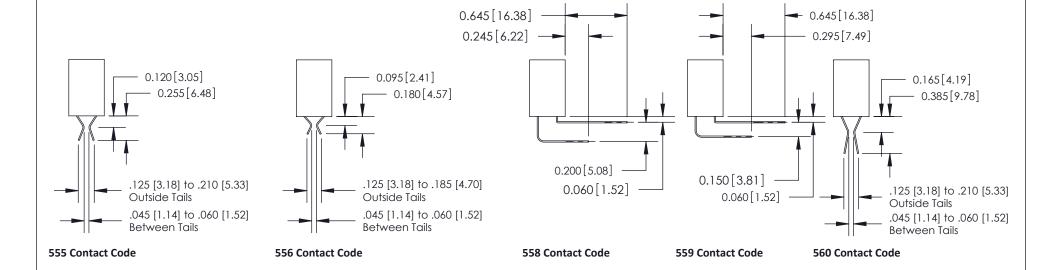

## **See Accompanying Pages for:**

- **Contact Bend Details**
- **Mounting Options**

842/892 Series High Temp Card Edge Connector Part Number: 892-050-500-201

| ACAD REFERENCE NO. 842 ENG MAS |                  |  |  |
|--------------------------------|------------------|--|--|
| DRAWN: J.LEE                   | DATE: OCT. 06/09 |  |  |
| CHECKED:                       | DATE:            |  |  |
| SCALE: NTS                     | SHEET 1 OF 3     |  |  |
| DRAWING NUMBER                 | ISSUE            |  |  |

842 Assembly

THIS IS A C.A.D. GENERATED DRAWING DO NOT MAKE MANUAL REVISIONS TO MASTER

ORIGINAL (1)

| 842/892 Series High Temp Card Edge Connector<br>Contact Bend Detail |                                                                            | ACAD REFERENCE NO. 842 ENG MASTER |              |                         |        |  |
|---------------------------------------------------------------------|----------------------------------------------------------------------------|-----------------------------------|--------------|-------------------------|--------|--|
|                                                                     |                                                                            | DRAWN:                            | J.LEE        | DATE: <b>OCT. 06/09</b> |        |  |
|                                                                     |                                                                            | CHECKED:                          |              | DATE:                   |        |  |
| EDAC INC                                                            | EDAC INC THESE DRAWINGS AND SPECIFICATIONS ARE THE PROPERTY OF EDAC INCAND | SCALE:                            | NTS          | SHEET :                 | 2 OF 3 |  |
| TORONTO, ONTARIO                                                    | SHALL NOT BE REPRODUCED,OR COPIED OR USED AS THE BASIS FOR THE             | DRAWING                           | NUMBER       |                         | ISSUE  |  |
| YOUR CONNECTION TO QUALITY & SERVICE                                | MANUFACTURE OR SALE OF APPARATUS                                           | 8                                 | 342 Assembly |                         | 1      |  |