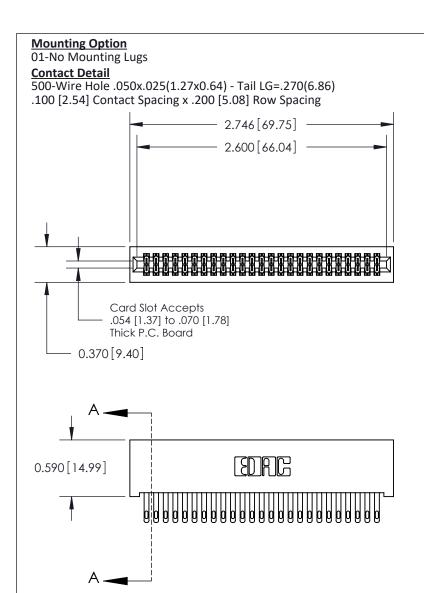

## **See Accompanying Pages for:**

- **Contact Bend Details**
- **Mounting Options**

842/892 Series High Temp Card Edge Connector Part Number: 892-050-500-201

| ACAD REFERENCE NO. 842 ENG MAS |                  |  |  |
|--------------------------------|------------------|--|--|
| DRAWN: J.LEE                   | DATE: OCT. 06/09 |  |  |
| CHECKED:                       | DATE:            |  |  |
| SCALE: NTS                     | SHEET 1 OF 3     |  |  |
| DRAWING NUMBER                 | ISSUE            |  |  |

THIS IS A C.A.D. GENERATED DRAWING DO NOT MAKE MANUAL REVISIONS TO MASTER

ISSUE NUMBER

ORIGINAL

1

| 842/892 Series High Temp Card Edge Connector<br>Mounting Options |                                                               | ACAD REFERENCE NO. 842 ENG MASTE  DRAWN: J.LEE DATE: OCT. 06/09  CHECKED: DATE: |             |        |       |
|------------------------------------------------------------------|---------------------------------------------------------------|---------------------------------------------------------------------------------|-------------|--------|-------|
| EDAC INC THESE DRAWINGS AND SPECIFICATIONS                       | SCALE:                                                        | NTS                                                                             | SHEET ;     | 3 OF 3 |       |
| I   SII   III - TORONTO, ONTARIO   SI                            | OR USED AS THE BASIS FOR THE MANUFACTURE OR SALE OF APPARATUS | DRAWING                                                                         | NUMBER      |        | ISSUE |
|                                                                  |                                                               | 8                                                                               | 42 Assembly |        | 1     |