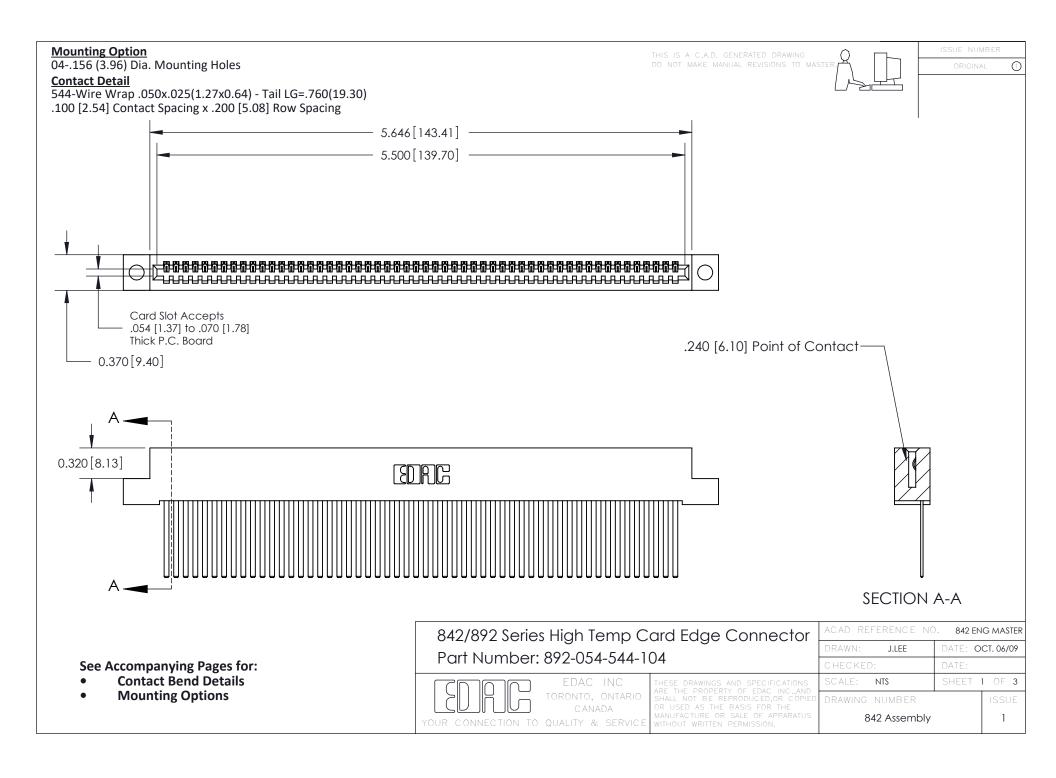

THIS IS A C.A.D. GENERATED DRAWING DO NOT MAKE MANUAL REVISIONS TO MASTER

ORIGINAL (1)



| 842/892 Series High Temp Card Edge Connector<br>Contact Bend Detail |                                                                                                 | ACAD REFERENCE NO. 842 ENG MASTER |             |                  |        |
|---------------------------------------------------------------------|-------------------------------------------------------------------------------------------------|-----------------------------------|-------------|------------------|--------|
|                                                                     |                                                                                                 | DRAWN:                            | J.LEE