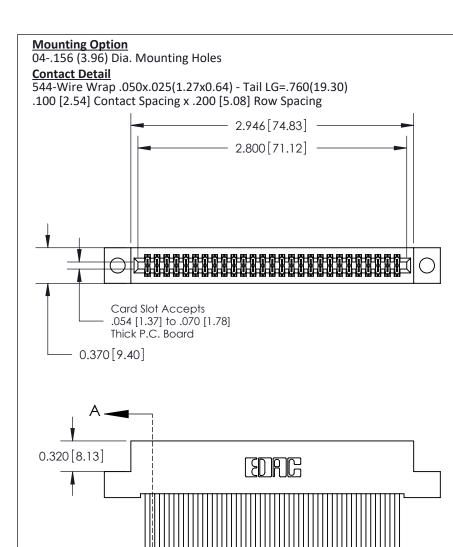

## **See Accompanying Pages for:**

- **Contact Bend Details**
- **Mounting Options**

842/892 Series High Temp Card Edge Connector Part Number: 892-054-544-204

YOUR CONNECTION TO QUALITY & SERVICE

CANADA

842 ENG MASTER J.LEE DATE: OCT. 06/09 SHEET 1 OF 3

THIS IS A C.A.D. GENERATED DRAWING
DO NOT MAKE MANUAL REVISIONS TO MASTER

ISSUE NUMBER

ORIGINAL

1

| 842/892 Series High Temp Card Edge Co<br>Mounting Options  | DRAWN: J.LEE DATE: OCT. 06/09  CHECKED: DATE: |
|------------------------------------------------------------|-----------------------------------------------|
| EDAC INC THESE DRAWINGS AND S ARE THE PROPERTY OF          |                                               |
|                                                            | DUCED,OR COPIED DRAWING NUMBER ISSUE          |
| YOUR CONNECTION TO QUALITY & SERVICE WITHOUT WRITTEN PERMI |                                               |