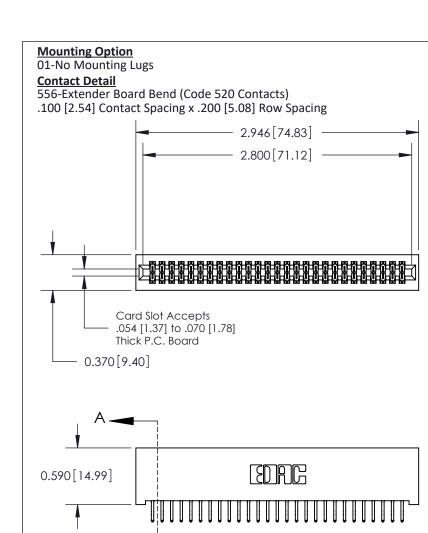

## **See Accompanying Pages for:**

- **Contact Bend Details**
- **Mounting Options**

THIS IS A C.A.D. GENERATED DRAWING DO NOT MAKE MANUAL REVISIONS TO MASTER

ORIGINAL (1)

| 842/892 Series High Temp Card Edge Connector<br>Contact Bend Detail |                                                                   | ACAD REFERENCE NO. 842 ENG MASTER |             |                  |        |
|---------------------------------------------------------------------|-------------------------------------------------------------------|-----------------------------------|-------------|------------------|--------|
|                                                                     |                                                                   | DRAWN:                            | J.LEE       | DATE: OCT. 06/09 |        |
|                                                                     |                                                                   | CHECKE                            | ):          | DATE:            |        |
| EDAC INC                                                            | THESE DRAWINGS AND SPECIFICATIONS ARE THE PROPERTY OF EDAC INCAND | SCALE:                            | NTS         | SHEET :          | 2 OF 3 |
| TORONTO, ONTARIO                                                    | SHALL NOT BE REPRODUCED, OR COPIED OR USED AS THE BASIS FOR THE   | DRAWING                           | NUMBER      |                  | ISSUE  |
| YOUR CONNECTION TO QUALITY & SERVICE                                | MANUFACTURE OR SALE OF APPARATUS WITHOUT WRITTEN PERMISSION.      | 8                                 | 42 Assembly |                  | 1      |

THIS IS A C.A.D. GENERATED DRAWING DO NOT MAKE MANUAL REVISIONS TO MASTER

ISSUE NUMBER

ORIGINAL

1

| 842/892 Series High Temp Card Edge Co<br>Mounting Options  | DRAWN: J.LEE DATE: OCT. 06/09  CHECKED: DATE: |
|------------------------------------------------------------|-----------------------------------------------|
| EDAC INC THESE DRAWINGS AND S ARE THE PROPERTY OF          |                                               |
|                                                            | DUCED,OR COPIED DRAWING NUMBER ISSUE          |
| YOUR CONNECTION TO QUALITY & SERVICE WITHOUT WRITTEN PERMI |                                               |