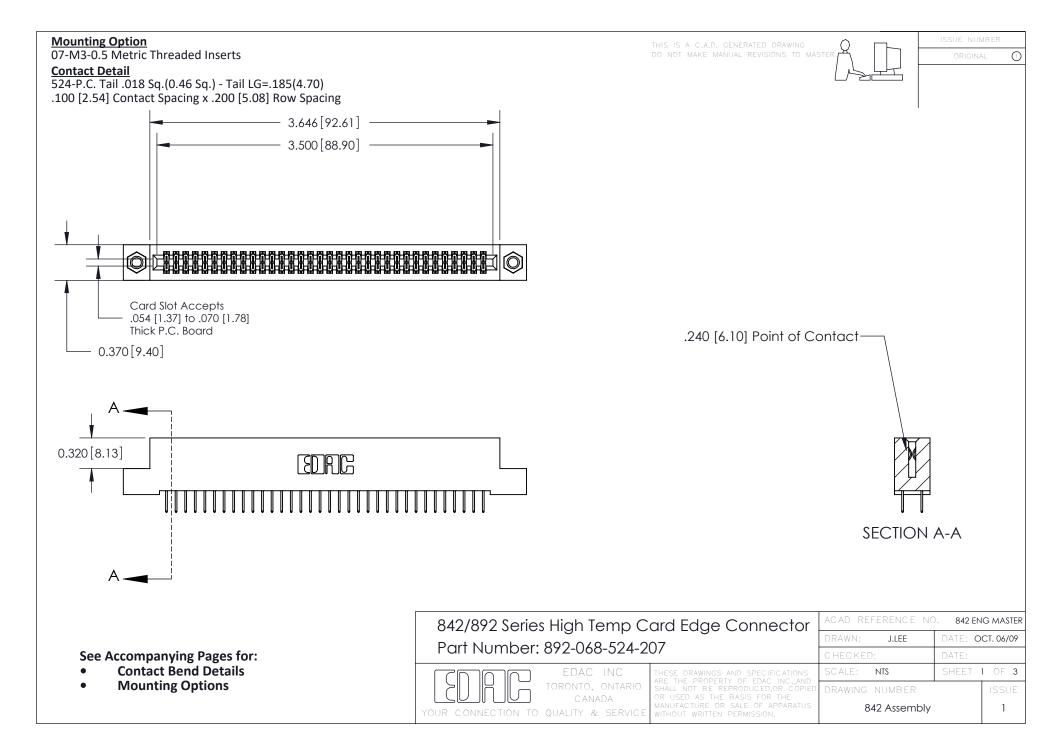

THIS IS A C.A.D. GENERATED DRAWING DO NOT MAKE MANUAL REVISIONS TO MASTER

ORIGINAL (1)



| 842/892 Series High Temp Card Edge Connector<br>Contact Bend Detail |                                                                                                  | ACAD REFERENCE NO. 842 ENG MASTER |             |                  |        |
|---------------------------------------------------------------------|--------------------------------------------------------------------------------------------------|-----------------------------------|-------------|------------------|--------|
|                                                                     |                                                                                                  | DRAWN:                            | J.