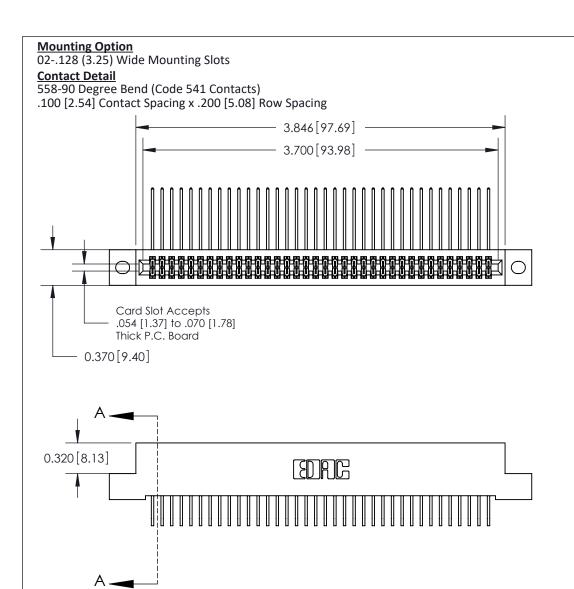

THIS IS A C.A.D. GENERATED DRAWING
DO NOT MAKE MANUAL REVISIONS TO MASTER

ISSUE NUMBER

ORIGINAL

1

| 842/892 Series High Temp Card Edge Co<br>Mounting Options  | DRAWN: J.LEE DATE: OCT. 06/09  CHECKED: DATE: |
|------------------------------------------------------------|-----------------------------------------------|
| EDAC INC THESE DRAWINGS AND S ARE THE PROPERTY OF          |                                               |
|                                                            | DUCED,OR COPIED DRAWING NUMBER ISSUE          |
| YOUR CONNECTION TO QUALITY & SERVICE WITHOUT WRITTEN PERMI |                                               |