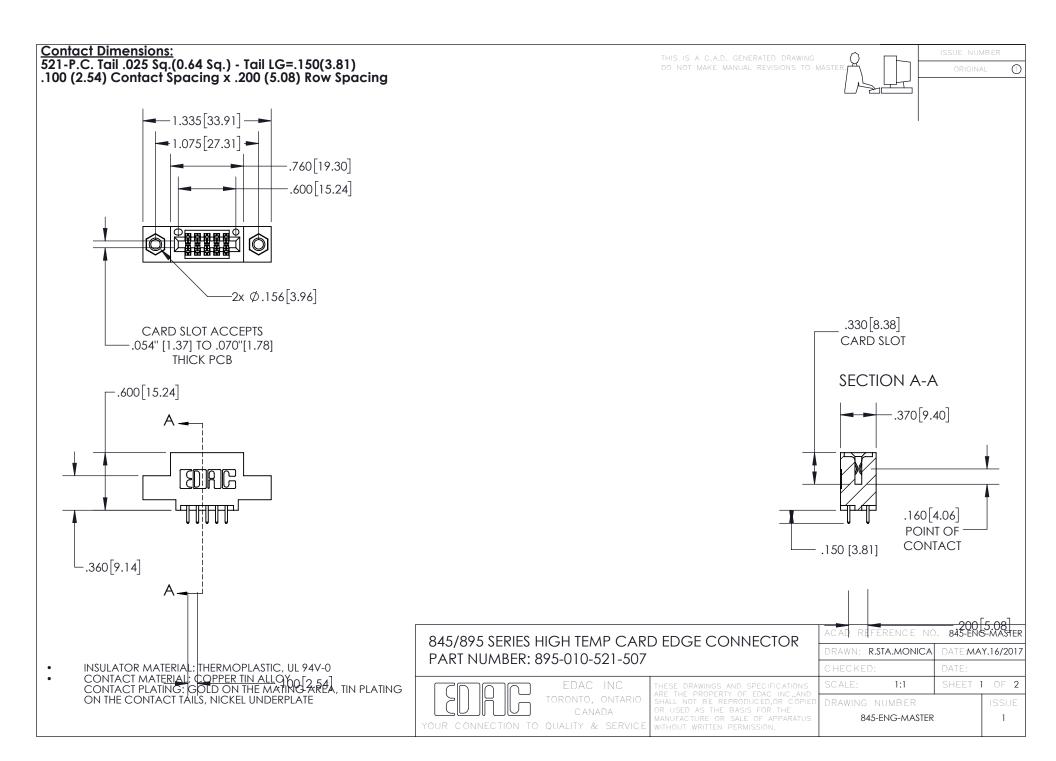

INSULATOR MATERIAL: THERMOPLASTIC POLYESTER, UL 94V-0 DAP MATERIAL AVAILABLE UPON REQUEST

**Contact Code 558** 

CONTACT MATERIAL; COPPER ALLOY CONTACT PLATING: GOLD ON THE MATING AREA, TIN PLATING ON THE CONTACT TAILS, NICKEL UNDERPLATE

## 845/895 SERIES HIGH TEMP CARD EDGE CONNECTOR CONTACT CODE 555,556,558,559,560 DIMENSIONS

YOUR CONNECTION TO QUALITY & SERVICE

Contact Code 559

|   | ACAD REFERENCE NO. 845-ENG-MASTER |                  |  |
|---|-----------------------------------|------------------|--|
|   | DRAWN: R.STA.MONICA               | DATE:MAY.16/2017 |  |
|   | CHECKED:                          | DATE:            |  |
|   | SCALE: 1:1                        | SHEET 2 OF 2     |  |
| D | DRAWING NUMBER                    | ISSUE            |  |

Contact Code 560