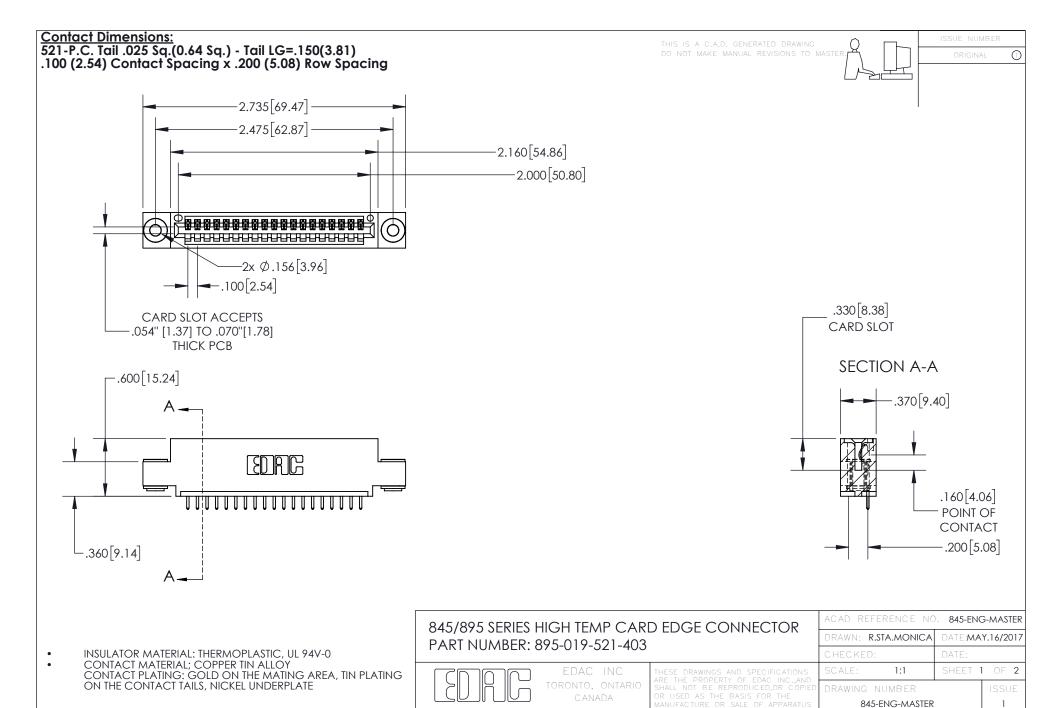

YOUR CONNECTION TO QUALITY & SERVICE

- INSULATOR MATERIAL: THERMOPLASTIC POLYESTER, UL 94V-0 DAP MATERIAL AVAILABLE UPON REQUEST
- CONTACT MATERIAL; COPPER ALLOY

CONTACT PLATING: GOLD ON THE MATING AREA, TIN PLATING ON THE CONTACT TAILS, NICKEL UNDERPLATE

## 845/895 SERIES HIGH TEMP CARD EDGE CONNECTOR CONTACT CODE 555,556,558,559,560 DIMENSIONS

YOUR CONNECTION TO QUALITY & SERVICE

|   | ACAD REFERENCE NO   | . 845-ENG-MASTER |
|---|---------------------|------------------|
|   | DRAWN: R.STA.MONICA | DATE:MAY.16/2017 |
|   | CHECKED:            | DATE:            |
|   | SCALE: 1:1          | SHEET 2 OF 2     |
| D | DRAWING NUMBER      | ISSUE            |

845-ENG-MASTER