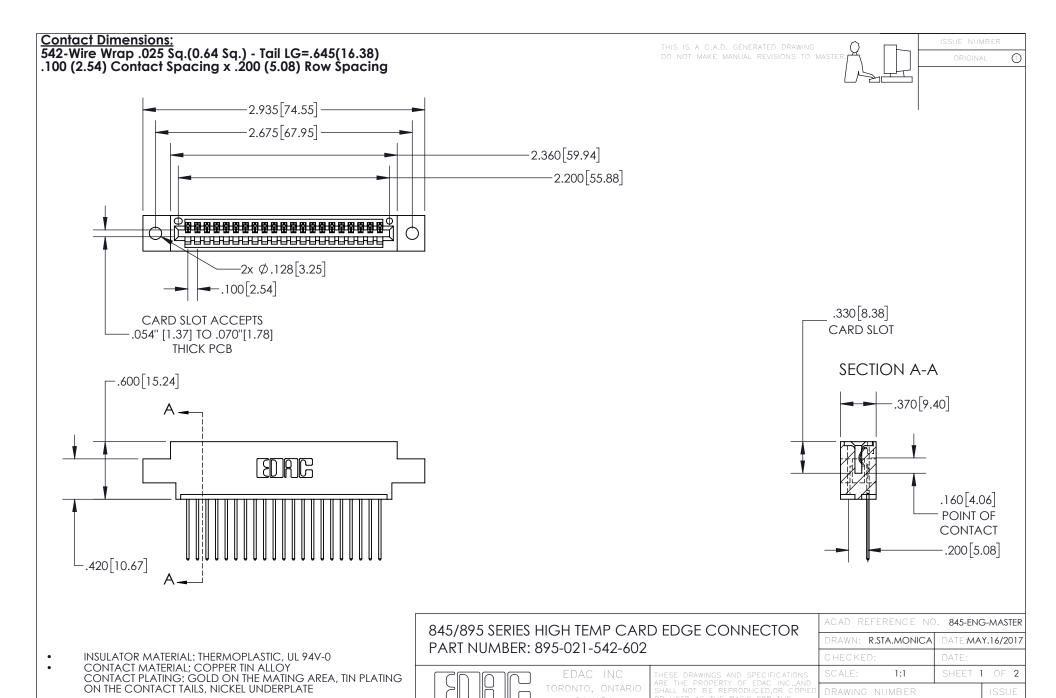

YOUR CONNECTION TO QUALITY & SERVICE

845-ENG-MASTER

- INSULATOR MATERIAL: THERMOPLASTIC POLYESTER, UL 94V-0 DAP MATERIAL AVAILABLE UPON REQUEST
- CONTACT MATERIAL; COPPER ALLOY

CONTACT PLATING: GOLD ON THE MATING AREA, TIN PLATING ON THE CONTACT TAILS, NICKEL UNDERPLATE

## 845/895 SERIES HIGH TEMP CARD EDGE CONNECTOR CONTACT CODE 555,556,558,559,560 DIMENSIONS

YOUR CONNECTION TO QUALITY & SERVICE

|   | ACAD REFERENCE NO   | . 845-ENG-MASTER |
|---|---------------------|------------------|
|   | DRAWN: R.STA.MONICA | DATE:MAY.16/2017 |
|   | CHECKED:            | DATE:            |
|   | SCALE: 1:1          | SHEET 2 OF 2     |
| D | DRAWING NUMBER      | ISSUE            |