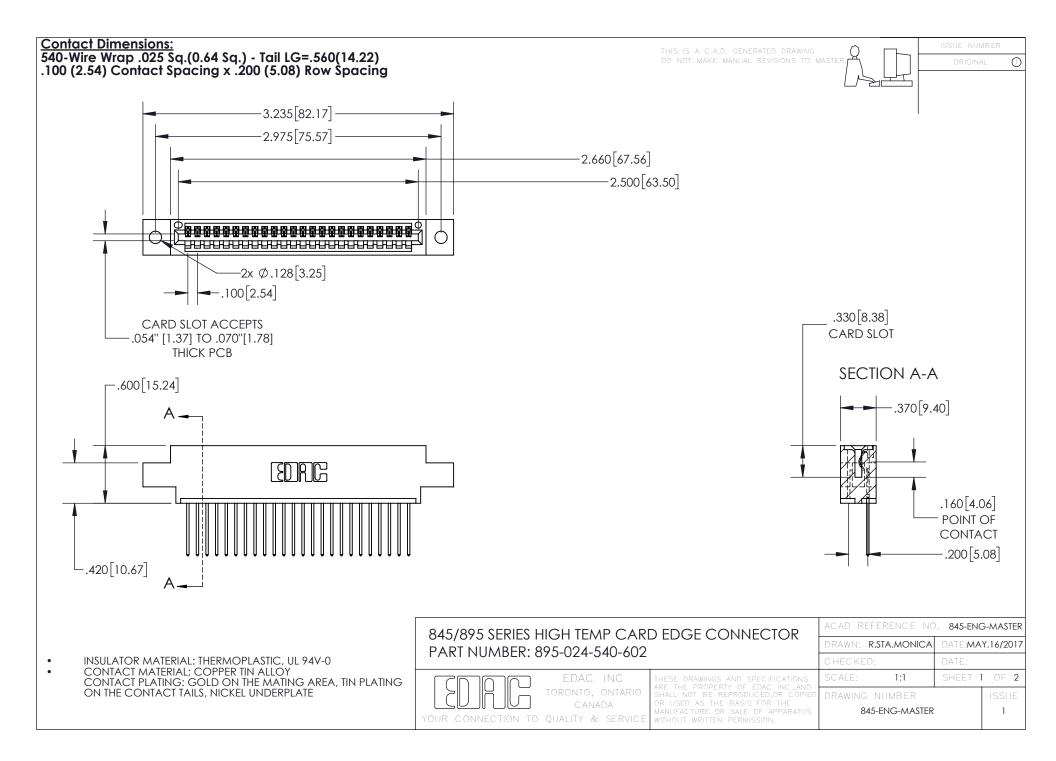

INSULATOR MATERIAL: THERMOPLASTIC POLYESTER, UL 94V-0 DAP MATERIAL AVAILABLE UPON REQUEST

**Contact Code 558** 

CONTACT MATERIAL; COPPER ALLOY CONTACT PLATING: GOLD ON THE MATING AREA, TIN PLATING ON THE CONTACT TAILS, NICKEL UNDERPLATE

## 845/895 SERIES HIGH TEMP CARD EDGE CONNECTOR CONTACT CODE 555,556,558,559,560 DIMENSIONS

YOUR CONNECTION TO QUALITY & SERVICE

Contact Code 559

|   | ACAD REFERENCE NO. 845-ENG-MASTER |                  |  |
|---|-----------------------------------|------------------|--|
|   | DRAWN: R.STA.MONICA               | DATE:MAY.16/2017 |  |
|   | CHECKED:                          | DATE:            |  |
|   | SCALE: 1:1                        | SHEET 2 OF 2     |  |
| D | DRAWING NUMBER                    | ISSUE            |  |

Contact Code 560