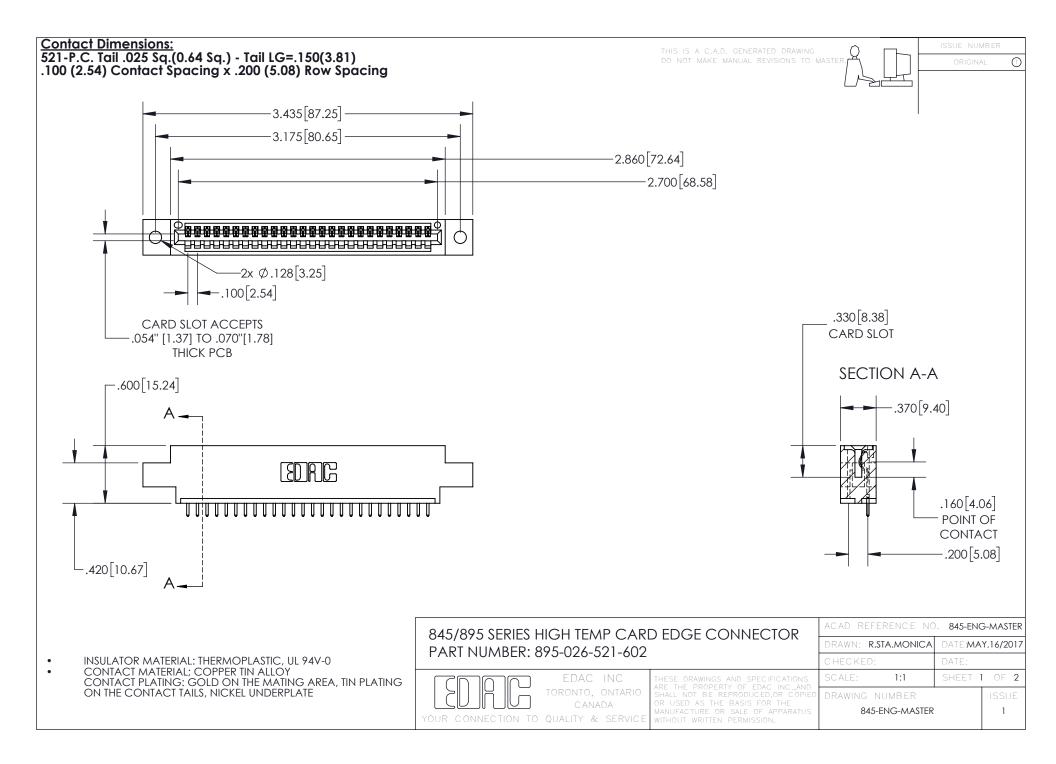

INSULATOR MATERIAL: THERMOPLASTIC POLYESTER, UL 94V-0 DAP MATERIAL AVAILABLE UPON REQUEST

**Contact Code 558** 

CONTACT MATERIAL; COPPER ALLOY CONTACT PLATING: GOLD ON THE MATING AREA, TIN PLATING ON THE CONTACT TAILS, NICKEL UNDERPLATE

## 845/895 SERIES HIGH TEMP CARD EDGE CONNECTOR CONTACT CODE 555,556,558,559,560 DIMENSIONS

YOUR CONNECTION TO QUALITY & SERVICE

Contact Code 559

|   | ACAD REFERENCE NO. 845-ENG-MASTER |                  |  |
|---|-----------------------------------|------------------|--|
|   | DRAWN: R.STA.MONICA               | DATE:MAY.16/2017 |  |
|   | CHECKED:                          | DATE:            |  |
|   | SCALE: 1:1                        | SHEET 2 OF 2     |  |
| D | DRAWING NUMBER                    | ISSUE            |  |

Contact Code 560

845-ENG-MASTER