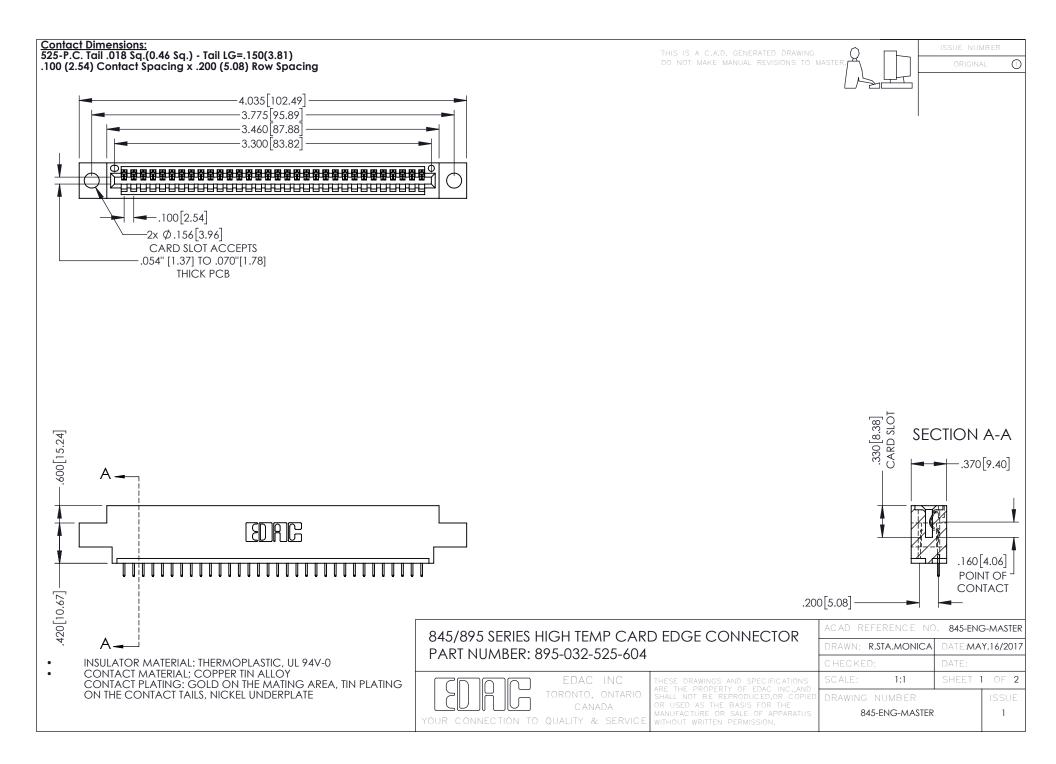

**Contact Code 558** Contact Code 559 Contact Code 560

- INSULATOR MATERIAL: THERMOPLASTIC POLYESTER, UL 94V-0 DAP MATERIAL AVAILABLE UPON REQUEST
- CONTACT MATERIAL; COPPER ALLOY

CONTACT PLATING: GOLD ON THE MATING AREA, TIN PLATING ON THE CONTACT TAILS, NICKEL UNDERPLATE