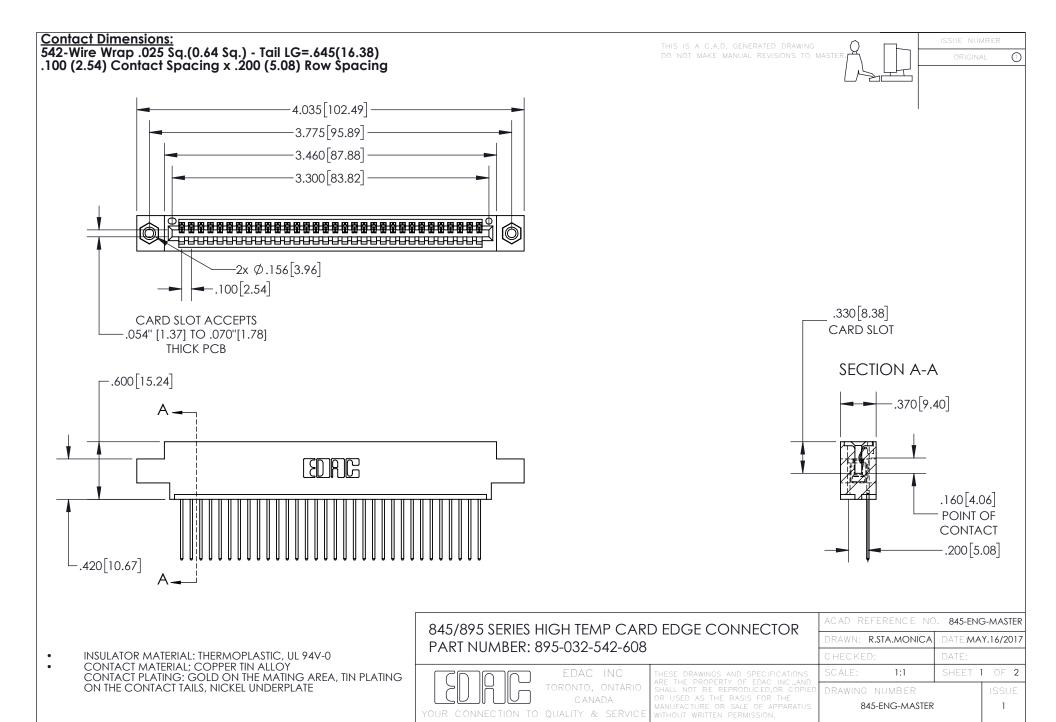

INSULATOR MATERIAL: THERMOPLASTIC POLYESTER, UL 94V-0 DAP MATERIAL AVAILABLE UPON REQUEST

**Contact Code 558** 

CONTACT MATERIAL; COPPER ALLOY CONTACT PLATING: GOLD ON THE MATING AREA, TIN PLATING ON THE CONTACT TAILS, NICKEL UNDERPLATE

## 845/895 SERIES HIGH TEMP CARD EDGE CONNECTOR CONTACT CODE 555,556,558,559,560 DIMENSIONS

YOUR CONNECTION TO QUALITY & SERVICE

Contact Code 559

|   | ACAD REFERENCE NO. 845-ENG-MASTER |                  |  |
|---|-----------------------------------|------------------|--|
|   | DRAWN: R.STA.MONICA               | DATE:MAY.16/2017 |  |
|   | CHECKED:                          | DATE:            |  |
|   | SCALE: 1:1                        | SHEET 2 OF 2     |  |
| D | DRAWING NUMBER                    | ISSUE            |  |

Contact Code 560

845-ENG-MASTER