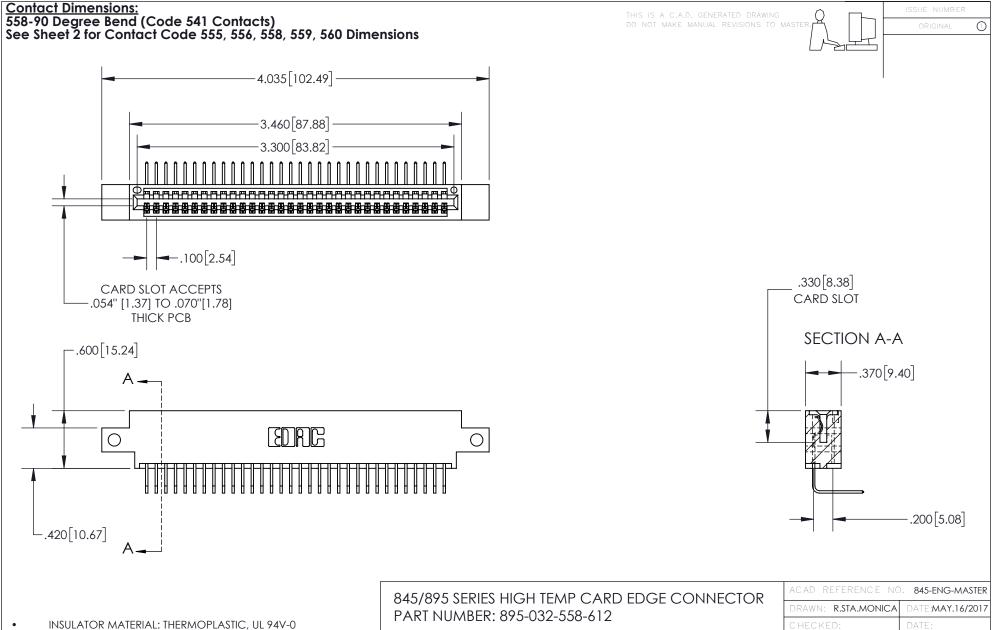

INSULATOR MATERIAL: THERMOPLASTIC POLYESTER, UL 94V-0 DAP MATERIAL AVAILABLE UPON REQUEST

**Contact Code 558** 

CONTACT MATERIAL; COPPER ALLOY CONTACT PLATING: GOLD ON THE MATING AREA, TIN PLATING ON THE CONTACT TAILS, NICKEL UNDERPLATE