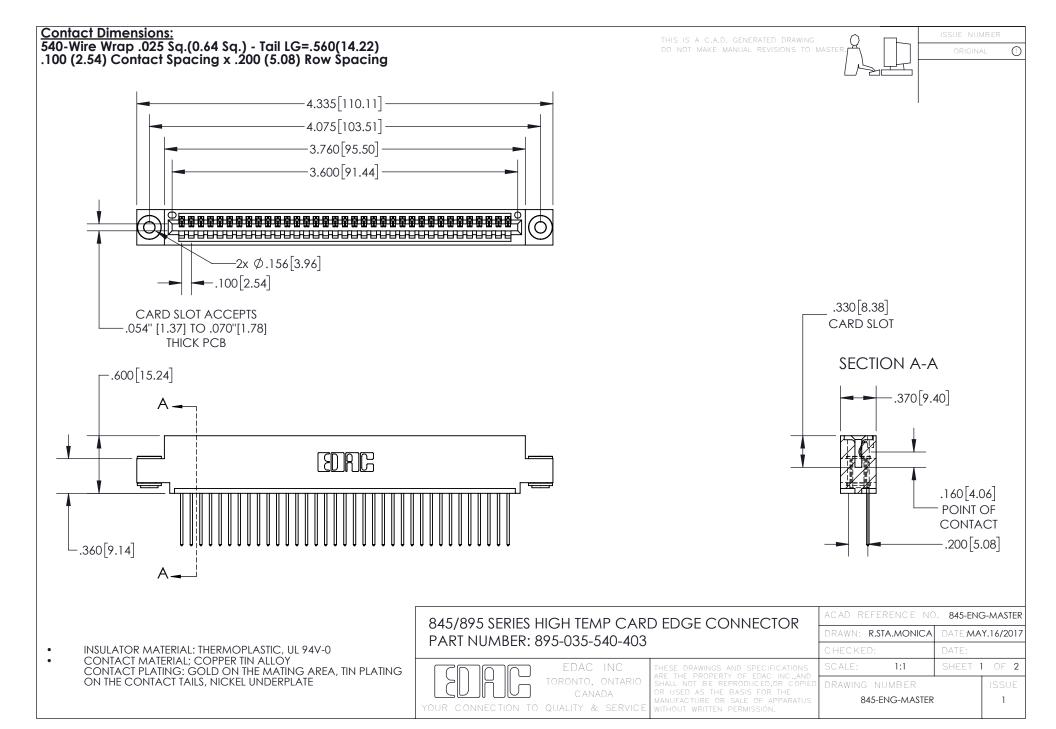

INSULATOR MATERIAL: THERMOPLASTIC POLYESTER, UL 94V-0 DAP MATERIAL AVAILABLE UPON REQUEST

**Contact Code 558** 

CONTACT MATERIAL; COPPER ALLOY CONTACT PLATING: GOLD ON THE MATING AREA, TIN PLATING ON THE CONTACT TAILS, NICKEL UNDERPLATE

## 845/895 SERIES HIGH TEMP CARD EDGE CONNECTOR CONTACT CODE 555,556,558,559,560 DIMENSIONS

YOUR CONNECTION TO QUALITY & SERVICE

Contact Code 559

|   | ACAD REFERENCE NO. 845-ENG-MASTER |                  |  |
|---|-----------------------------------|------------------|--|
|   | DRAWN: R.STA.MONICA               | DATE:MAY.16/2017 |  |
|   | CHECKED:                          | DATE:            |  |
|   | SCALE: 1:1                        | SHEET 2 OF 2     |  |
| D | DRAWING NUMBER                    | ISSUE            |  |

Contact Code 560

845-ENG-MASTER