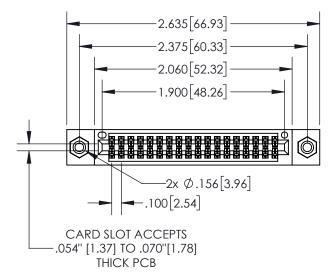

## **Contact Dimensions:** 523-P.C. Tail .025 Sq.(0.64 Sq.) - Tail LG=.390(9.91) .100 (2.54) Contact Spacing x .200 (5.08) Row Spacing

- 845/895 SERIES HIGH TEMP CARD EDGE CONNECTOR PART NUMBER: 895-036-523-508
- YOUR CONNECTION TO QUALITY & SERVICE

ACAD REFERENCE NO. 845-ENG-MASTER

| .330[8<br>CARD | -                                       |
|----------------|-----------------------------------------|
| SEC            | TION A-A                                |
|                | .370[9.40]                              |
| V              | <b>V</b>                                |
| .150 [3.81]    | .160[4.06]<br>—— POINT OF<br>—— CONTACT |
| <b>†</b>       | .200[5.08]                              |