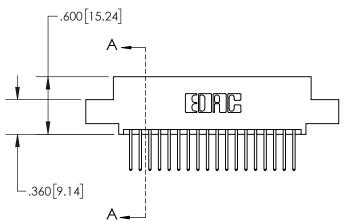

## **Contact Dimensions:** 523-P.C. Tail .025 Sq.(0.64 Sq.) - Tail LG=.390(9.91) .100 (2.54) Contact Spacing x .200 (5.08) Row Spacing

- 845/895 SERIES HIGH TEMP CARD EDGE CONNECTOR PART NUMBER: 895-036-523-508
- YOUR CONNECTION TO QUALITY & SERVICE