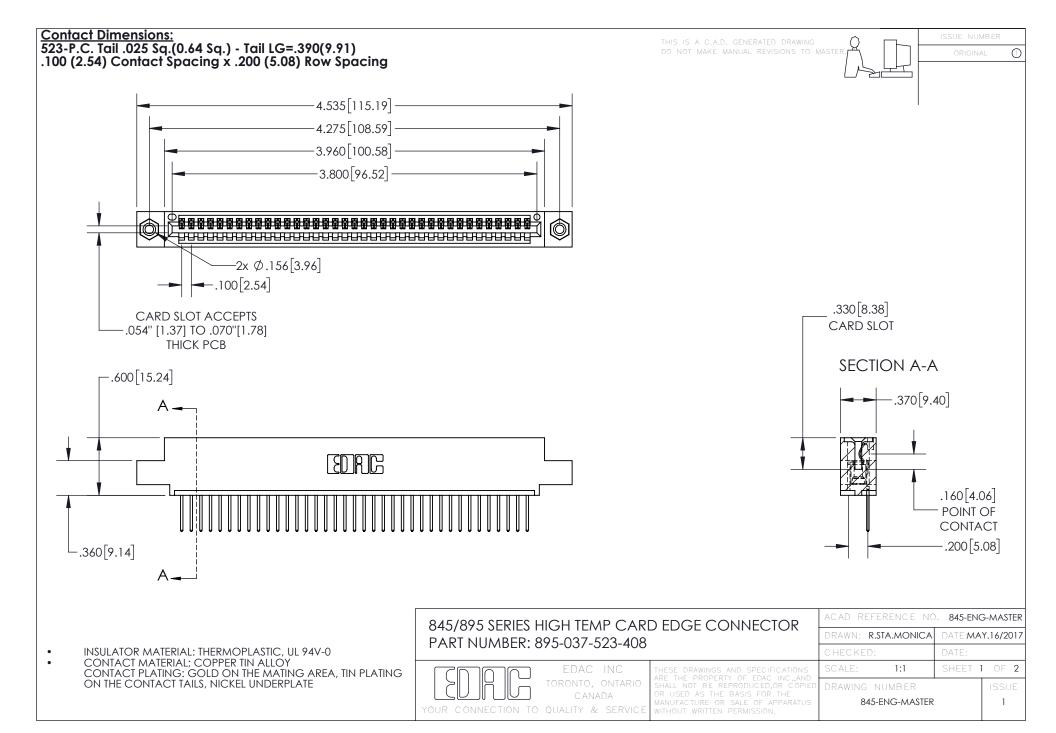

INSULATOR MATERIAL: THERMOPLASTIC POLYESTER, UL 94V-0 DAP MATERIAL AVAILABLE UPON REQUEST

**Contact Code 558** 

CONTACT MATERIAL; COPPER ALLOY CONTACT PLATING: GOLD ON THE MATING AREA, TIN PLATING ON THE CONTACT TAILS, NICKEL UNDERPLATE

## 845/895 SERIES HIGH TEMP CARD EDGE CONNECTOR CONTACT CODE 555,556,558,559,560 DIMENSIONS

YOUR CONNECTION TO QUALITY & SERVICE

Contact Code 559

|   | ACAD REFERENCE NO. 845-ENG-MASTER |                  |  |
|---|-----------------------------------|------------------|--|
|   | DRAWN: R.STA.MONICA               | DATE:MAY.16/2017 |  |
|   | CHECKED:                          | DATE:            |  |
|   | SCALE: 1:1                        | SHEET 2 OF 2     |  |
| D | DRAWING NUMBER                    | ISSUE            |  |

Contact Code 560