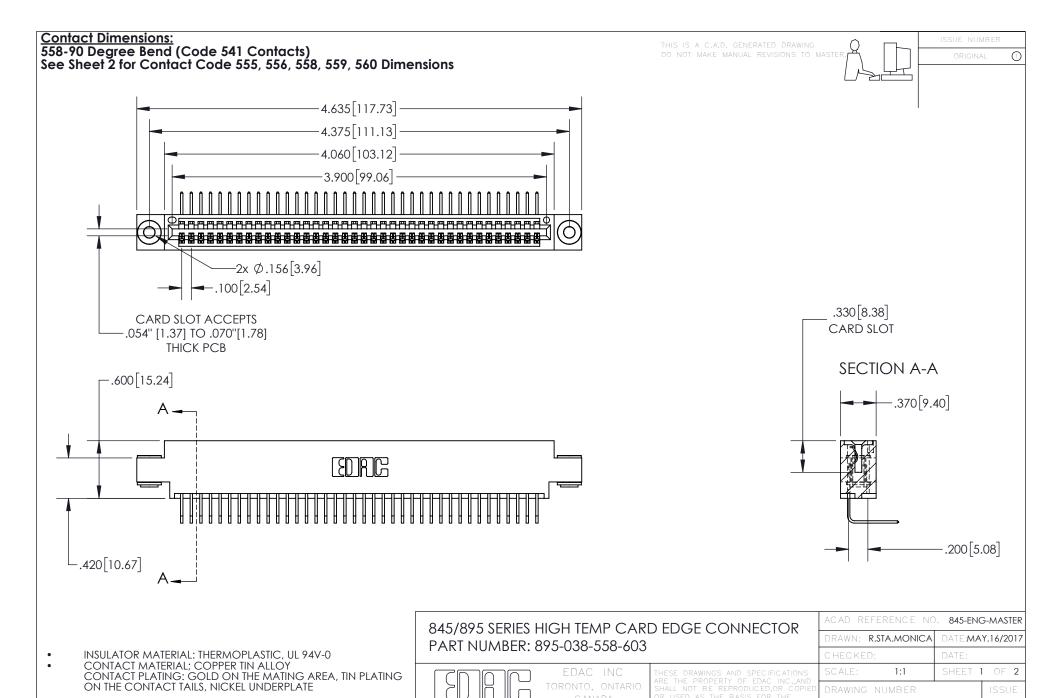

YOUR CONNECTION TO QUALITY & SERVICE

845-ENG-MASTER

- INSULATOR MATERIAL: THERMOPLASTIC POLYESTER, UL 94V-0 DAP MATERIAL AVAILABLE UPON REQUEST
- CONTACT MATERIAL; COPPER ALLOY

CONTACT PLATING: GOLD ON THE MATING AREA, TIN PLATING ON THE CONTACT TAILS, NICKEL UNDERPLATE