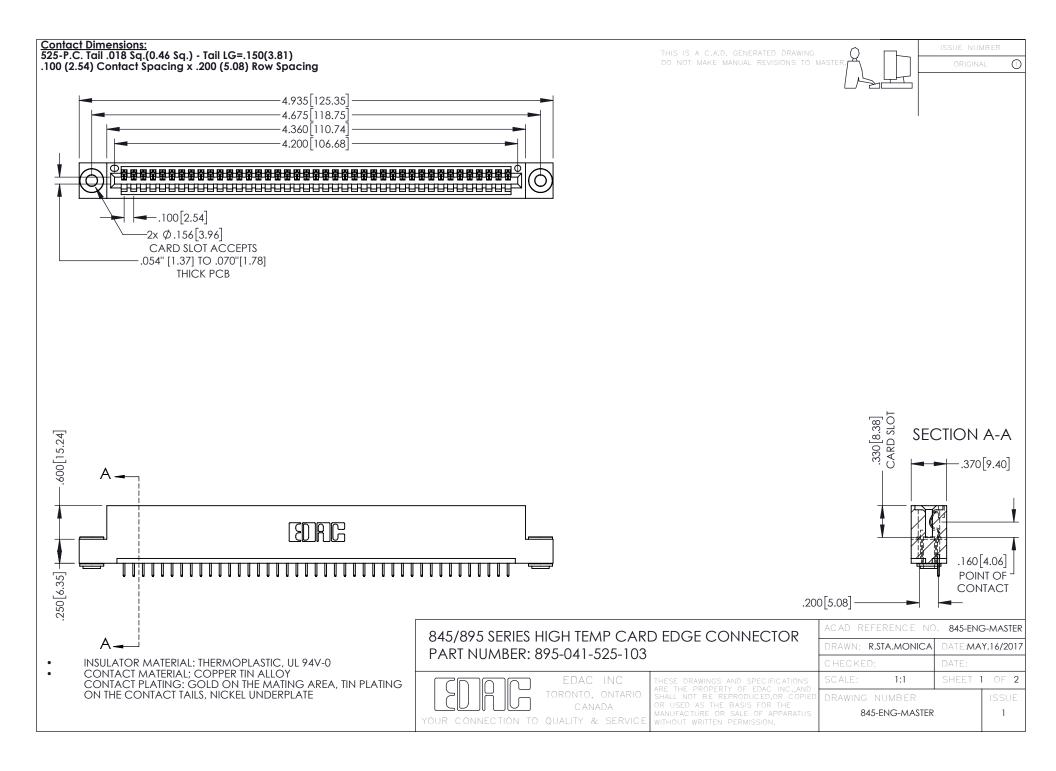

- INSULATOR MATERIAL: THERMOPLASTIC POLYESTER, UL 94V-0 DAP MATERIAL AVAILABLE UPON REQUEST
- CONTACT MATERIAL; COPPER ALLOY

**Contact Code 558** 

CONTACT PLATING: GOLD ON THE MATING AREA, TIN PLATING ON THE CONTACT TAILS, NICKEL UNDERPLATE

## 845/895 SERIES HIGH TEMP CARD EDGE CONNECTOR CONTACT CODE 555,556,558,559,560 DIMENSIONS

YOUR CONNECTION TO QUALITY & SERVICE

Contact Code 559

|   | ACAD REFERENCE NO   | . 845-ENG-MASTER |
|---|---------------------|------------------|
|   | DRAWN: R.STA.MONICA | DATE:MAY.16/2017 |
|   | CHECKED:            | DATE:            |
|   | SCALE: 1:1          | SHEET 2 OF 2     |
| D | DRAWING NUMBER      | ISSUE            |

Contact Code 560

845-ENG-MASTER