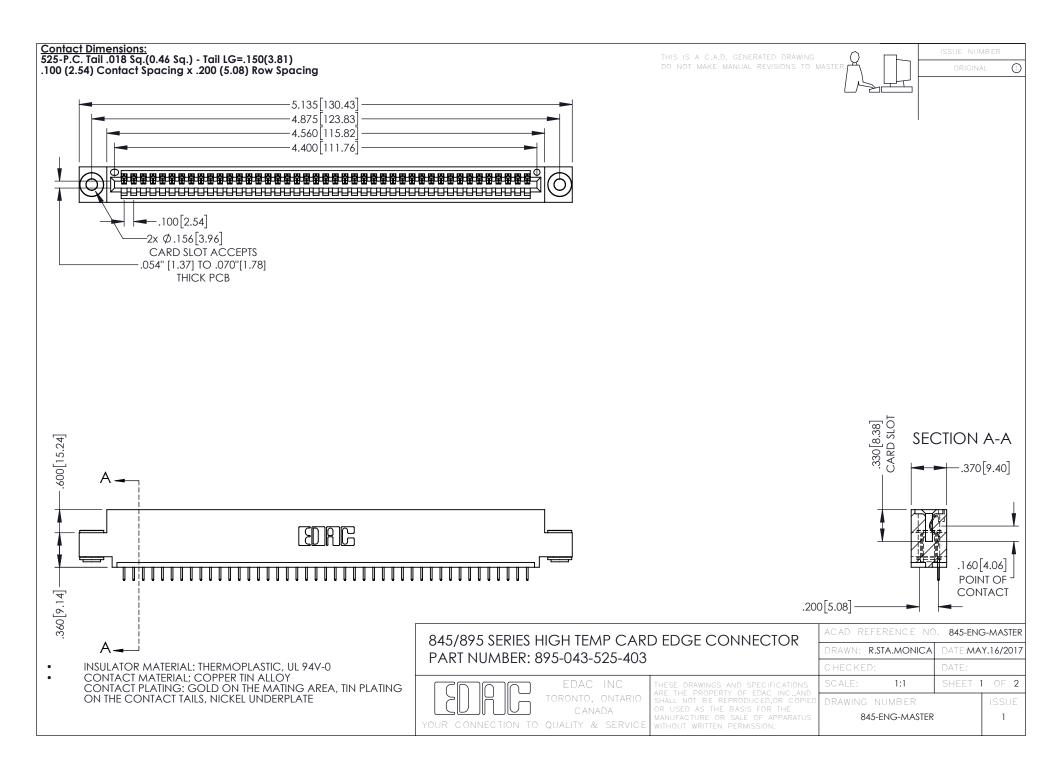

- INSULATOR MATERIAL: THERMOPLASTIC POLYESTER, UL 94V-0 DAP MATERIAL AVAILABLE UPON REQUEST
- CONTACT MATERIAL; COPPER ALLOY

**Contact Code 558** 

CONTACT PLATING: GOLD ON THE MATING AREA, TIN PLATING ON THE CONTACT TAILS, NICKEL UNDERPLATE

## 845/895 SERIES HIGH TEMP CARD EDGE CONNECTOR CONTACT CODE 555,556,558,559,560 DIMENSIONS

YOUR CONNECTION TO QUALITY & SERVICE

Contact Code 559

|   | ACAD REFERENCE NO   | . 845-ENG-MASTER |
|---|---------------------|------------------|
|   | DRAWN: R.STA.MONICA | DATE:MAY.16/2017 |
|   | CHECKED:            | DATE:            |
|   | SCALE: 1:1          | SHEET 2 OF 2     |
| D | DRAWING NUMBER      | ISSUE            |

Contact Code 560

845-ENG-MASTER