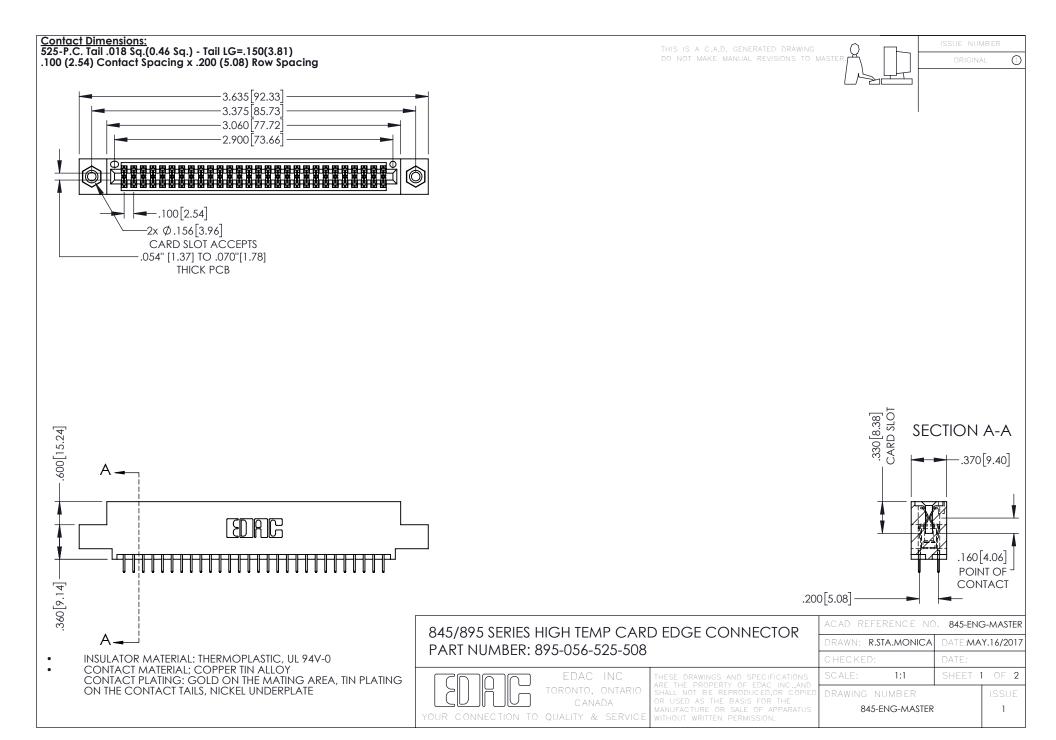

- INSULATOR MATERIAL: THERMOPLASTIC POLYESTER, UL 94V-0 DAP MATERIAL AVAILABLE UPON REQUEST
- CONTACT MATERIAL; COPPER ALLOY

**Contact Code 558** 

CONTACT PLATING: GOLD ON THE MATING AREA, TIN PLATING ON THE CONTACT TAILS, NICKEL UNDERPLATE

## 845/895 SERIES HIGH TEMP CARD EDGE CONNECTOR CONTACT CODE 555,556,558,559,560 DIMENSIONS

YOUR CONNECTION TO QUALITY & SERVICE

Contact Code 559

|   | ACAD REFERENCE NO   | . 845-ENG-MASTER |
|---|---------------------|------------------|
|   | DRAWN: R.STA.MONICA | DATE:MAY.16/2017 |
|   | CHECKED:            | DATE:            |
|   | SCALE: 1:1          | SHEET 2 OF 2     |
| D | DRAWING NUMBER      | ISSUE            |

Contact Code 560

845-ENG-MASTER