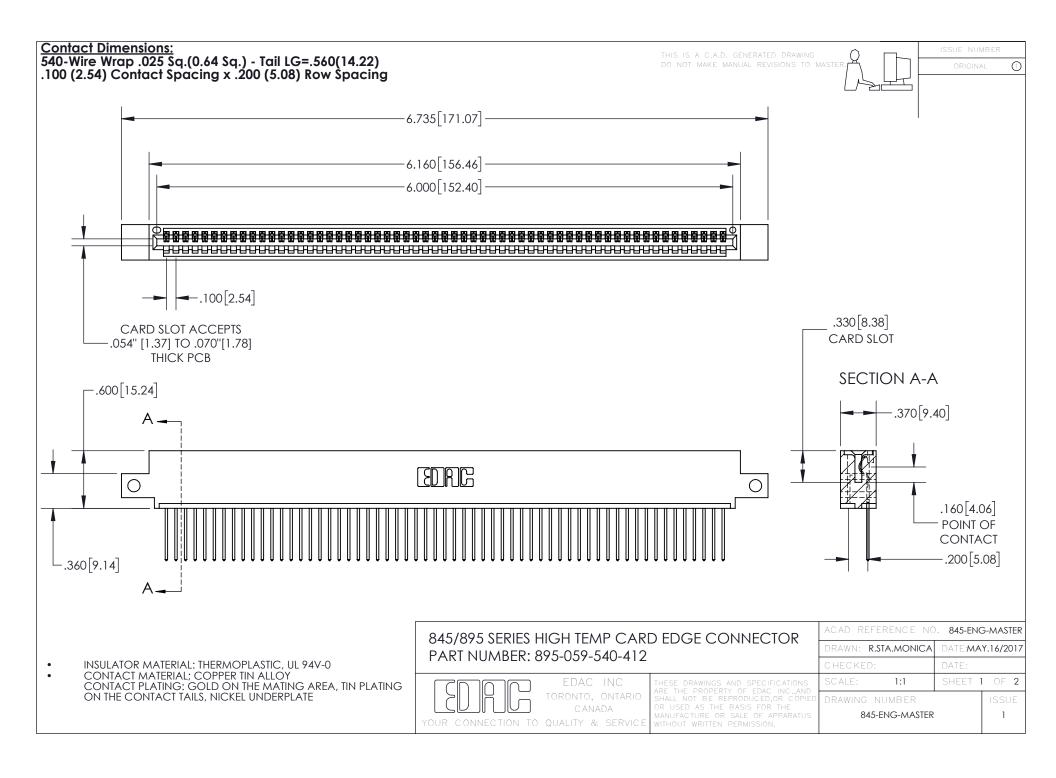

INSULATOR MATERIAL: THERMOPLASTIC POLYESTER, UL 94V-0 DAP MATERIAL AVAILABLE UPON REQUEST

**Contact Code 558** 

CONTACT MATERIAL; COPPER ALLOY CONTACT PLATING: GOLD ON THE MATING AREA, TIN PLATING ON THE CONTACT TAILS, NICKEL UNDERPLATE

## 845/895 SERIES HIGH TEMP CARD EDGE CONNECTOR CONTACT CODE 555,556,558,559,560 DIMENSIONS

YOUR CONNECTION TO QUALITY & SERVICE

Contact Code 559

|   | ACAD REFERENCE NO. 845-ENG-MASTER |                  |  |
|---|-----------------------------------|------------------|--|
|   | DRAWN: R.STA.MONICA               | DATE:MAY.16/2017 |  |
|   | CHECKED:                          | DATE:            |  |
|   | SCALE: 1:1                        | SHEET 2 OF 2     |  |
| D | DRAWING NUMBER                    | ISSUE            |  |

Contact Code 560