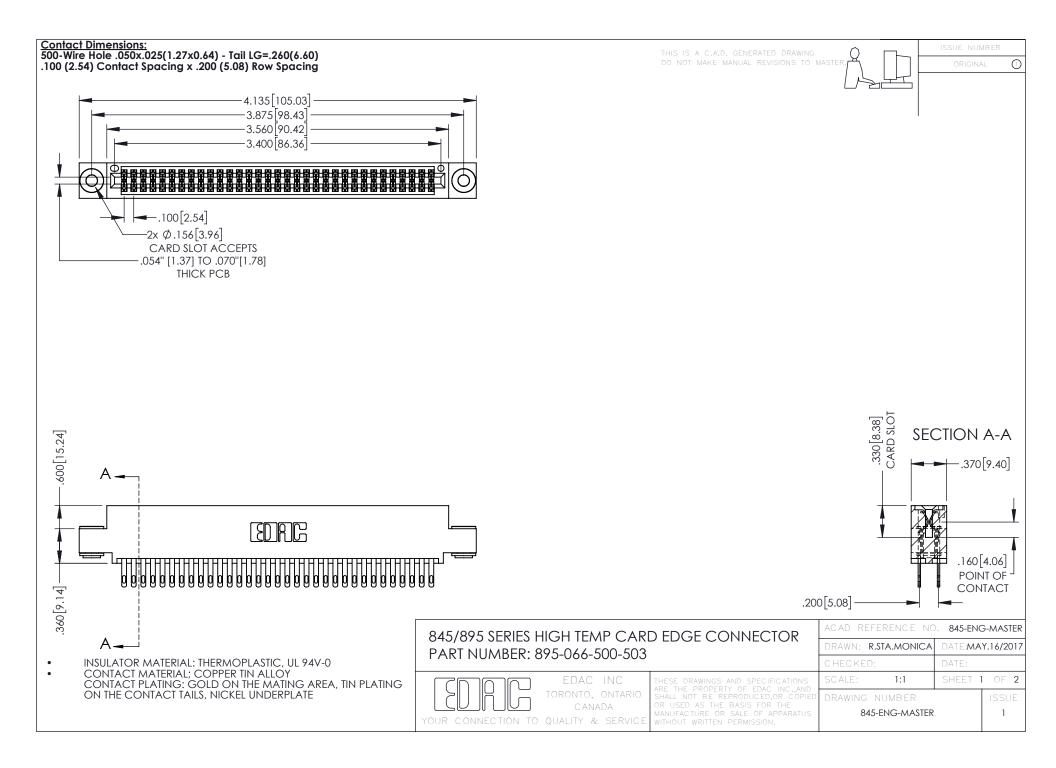

- INSULATOR MATERIAL: THERMOPLASTIC POLYESTER, UL 94V-0 DAP MATERIAL AVAILABLE UPON REQUEST
- CONTACT MATERIAL; COPPER ALLOY

**Contact Code 558** 

CONTACT PLATING: GOLD ON THE MATING AREA, TIN PLATING ON THE CONTACT TAILS, NICKEL UNDERPLATE

## 845/895 SERIES HIGH TEMP CARD EDGE CONNECTOR CONTACT CODE 555,556,558,559,560 DIMENSIONS

YOUR CONNECTION TO QUALITY & SERVICE

Contact Code 559

|   | ACAD REFERENCE NO   | . 845-ENG-MASTER |
|---|---------------------|------------------|
|   | DRAWN: R.STA.MONICA | DATE:MAY.16/2017 |
|   | CHECKED:            | DATE:            |
|   | SCALE: 1:1          | SHEET 2 OF 2     |
| D | DRAWING NUMBER      | ISSUE            |

Contact Code 560

845-ENG-MASTER